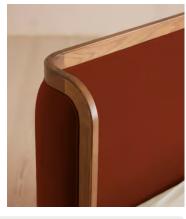

## SOHO HOME









# Available in 10 linens Olive Sage Ochre Sienna Mushroom Bisque Indigo Wheat Antique Rose Prussian Blue

# Belsa Bed, Light Oak, Superking, Velvet, Rust

€3,900 Regular price €3,315 Member price

A wraparound headboard and footboard upholstered in velvet create an enveloping silhouette.

The solid oak frame of our Belsa bed is softened by a curved headboard and footboard, both wrapped in bespoke shades of velvet upholstery. Taking cues from the beds at White City House, it creates a cosy, inviting set-up with a mix of textiles, like cushions and blankets from the collection.

### **Dimensions**

Dimensions: H110 x W191.4 x D212.9cm / H43 x W75 x D84"

**Weight:** 67kg / 147.7lbs

Number of boxes: 3

- **Box 1**: H36 x W200 x D22cm / H14.2 x W78.7 x D8.7"
- **Box 2:** H127 x W204 x D39cm