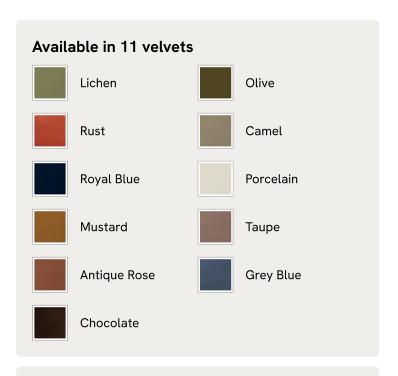

# Belsa Bed, Light Oak, Superking, Velvet, Rust

€3,900 Regular price €3,315 Member price

A wraparound headboard and footboard upholstered in velvet create an enveloping silhouette.

The solid oak frame of our Belsa bed is softened by a curved headboard and footboard, both wrapped in bespoke shades of velvet upholstery. Taking cues from the beds at White City House, it creates a cosy, inviting set-up with a mix of textiles, like cushions and blankets from the collection.