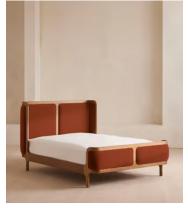

# Belsa Bed, Light Oak, Superking, Velvet, Rust

€3,900 Regular price €3,315 Member price

A wraparound headboard and footboard upholstered in velvet create an enveloping silhouette.

The solid oak frame of our Belsa bed is softened by a curved headboard and footboard, both wrapped in bespoke shades of velvet upholstery. Taking cues from the beds at White City House, it creates a cosy, inviting set-up with a mix of textiles, like cushions and blankets from the collection.