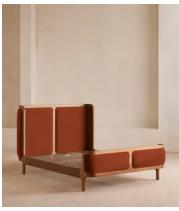

# Belsa Bed, Light Oak, Superking, Velvet, Rust

€3,900 Regular price €3,315 Member price

A wraparound headboard and footboard upholstered in velvet create an enveloping silhouette.

The solid oak frame of our Belsa bed is softened by a curved headboard and footboard, both wrapped in bespoke shades of velvet upholstery. Taking cues from the beds at White City House, it creates a cosy, inviting set-up with a mix of textiles, like cushions and blankets from the collection.