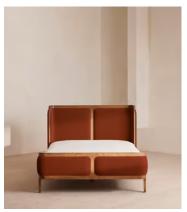

# Belsa Bed, Light Oak, Superking, Velvet, Rust

€3,900 Regular price €3,315 Member price

A wraparound headboard and footboard upholstered in velvet create an enveloping silhouette.

The solid oak frame of our Belsa bed is softened by a curved headboard and footboard, both wrapped in bespoke shades of velvet upholstery. Taking cues from the beds at White City House, it creates a cosy, inviting set-up with a mix of textiles, like cushions and blankets from the collection.