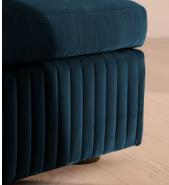

Designed to perfectly adapt to your space, our Oona ottoman is made to mix and match with the collection's individual left or right arm, or corner modules to create the ideal configuration for your living requirements. A comfortable feather-wrapped cushion is fully upholstered in velvet, complemented by channelled upholstery at the base.

### Details

Arm height: 71cm Fabric: 85% Cotton, 15% Polyester (100% Cotton Pile) Feet: Birch Frame: Engineered Hardwood Removable cushions: Yes Removable legs: No Seat depth: 57cm Seat height: 47cm Seat width: 93cm Spring count: 17 Care instructions: Clean with a mild, water-free, dry-cleaning solvent.