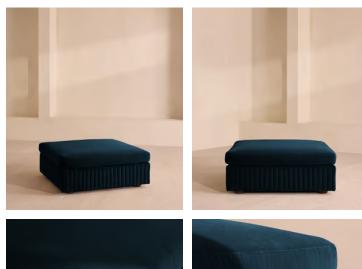

# Oona Ottoman, Velvet Royal Blue

| €2,200 | Regular price |
|--------|---------------|
| €1,870 | Member price  |

A generous, rounded silhouette is finished with a feather-wrapped cushion in velvet upholstery.

Designed to perfectly adapt to your space, our Oona ottoman is made to mix and match with the collection's individual left or right arm, or corner modules to create the ideal configuration for your living requirements. A comfortable feather-wrapped cushion is fully upholstered in velvet, complemented by channelled upholstery at the base.