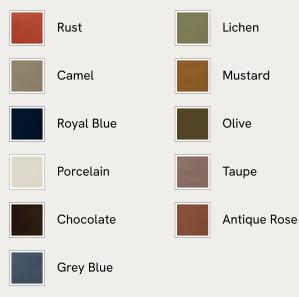

## SOHO HOME







#### Available in 11 velvets



# Oona Ottoman, Velvet Royal Blue

| €2,200 | Regular price |
|--------|---------------|
| €1,870 | Member price  |

A generous, rounded silhouette is finished with a feather-wrapped cushion in velvet upholstery.

Designed to perfectly adapt to your space, our Oona ottoman is made to mix and match with the collection's individual left or right arm, or corner modules to create the ideal configuration for your living requirements. A comfortable feather-wrapped cushion is fully upholstered in velvet, complemented by channelled upholstery at the base.

### Dimensions

Dimensions: H83 x W118 x D105cm / H33 x W47 x D42" Weight: 65kg / 143.3lbs Packaged dimensions: H74 x W124 x D110cm / H29.1 x W48.8 x D43.3"

### Details

Arm height: 71cm Fabric: 85% Cotton, 15% Polyester (100% Cotton Pile) Fe