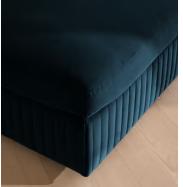

Designed to perfectly adapt to your space, our Oona ottoman is made to mix and match with the collection's individual left or right arm, or corner modules to create the ideal configuration for your living requirements. A comfortable feather-wrapped cushion is fully upholstered in velvet, complemented by channelled upholstery at the base.

### Details

Arm height: 71cm Fabric: 85% Cotton, 15% Polyester (100% Cotton Pile) Feet: Birch Frame: Engineered Hardwood Removable cushions: Yes Removable legs: No Seat depth: 57cm Seat height: 47cm Seat width: 93cm Spring count: 17 Care instructions: Clean with a mild, water-free, dry-cleaning solvent.