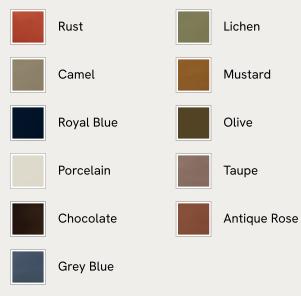

## SOHO HOME





### Available in 11 velvets



# Oona Ottoman, Velvet Lichen

€2,200 Regular price €1,870 Member price

A generous, rounded silhouette is finished with a feather-wrapped cushion in velvet upholstery.

Designed to perfectly adapt to your space, our Oona ottoman is made to mix and match with the collection's individual left or right arm, or corner modules to create the ideal configuration for your living requirements. A comfortable feather-wrapped cushion is fully upholstered in velvet, complemented by channelled upholstery at the base.

### Dimensions

Dimensions: H83 x W118 x D105cm / H33 x W47 x D42" Weight: 65kg / 143.3lbs Packaged dimensions: H74 x W124 x D110cm / H29.1 x W48.8 x D43.3"

### Details

Arm height: 71cm Fabric: 85% Cotton, 15% Polyester (100% Cotton Pile) Feet: Birch Frame: Engineered Hardwood Removab