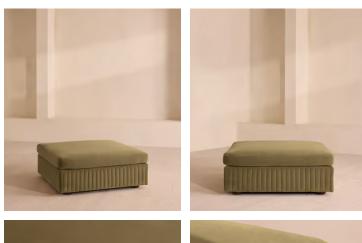

# Oona Ottoman, Velvet Lichen

€2,200 Regular price €1,870 Member price

A generous, rounded silhouette is finished with a feather-wrapped cushion in velvet upholstery.

Designed to perfectly adapt to your space, our Oona ottoman is made to mix and match with the collection's individual left or right arm, or corner modules to create the ideal configuration for your living requirements. A comfortable feather-wrapped cushion is fully upholstered in velvet, complemented by channelled upholstery at the base.

### Details

Arm height: 71cm Fabric: 85% Cotton, 15% Polyester (100% Cotton Pile) Feet: Birch Frame: Engineered Hardwood Removable cushions: Yes Removable legs: No Seat depth: 57cm Seat height: 47cm Seat width: 93cm Spring count: 15 Care instructions: Clean with a mild, water-free, dry-cleaning solvent.