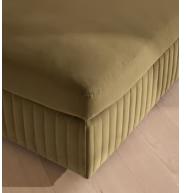

# Oona Ottoman, Velvet Lichen

€2,200 Regular price €1,870 Member price

A generous, rounded silhouette is finished with a feather-wrapped cushion in velvet upholstery.

Designed to perfectly adapt to your space, our Oona ottoman is made to mix and match with the collection's individual left or right arm, or corner modules to create the ideal configuration for your living requirements. A comfortable feather-wrapped cushion is fully upholstered in velvet, complemented by channelled upholstery at the base.

### Details

Arm height: 71cm Fabric: 85% Cotton, 15% Polyester (100% Cotton Pile) Feet: Birch Frame: Engineered Hardwood Removable cushions: Yes Removable legs: No Seat depth: 57cm Seat height: 47cm Seat width: 93cm Spring count: 15 Care instructions: Clean with a mild, water-free, dry-cleaning solvent.