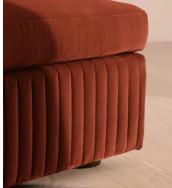

Designed to perfectly adapt to your space, our Oona ottoman is made to mix and match with the collection's individual left or right arm, or corner modules to create the ideal configuration for your living requirements. A comfortable feather-wrapped cushion is fully upholstered in velvet, complemented by channelled upholstery at the base.