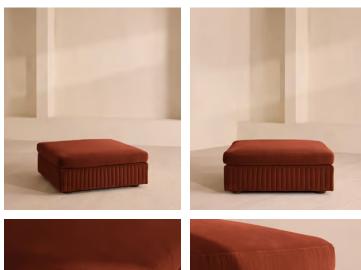

# Oona Ottoman, Velvet Rust

| €2,200 | Regular price |
|--------|---------------|
| €1,870 | Member price  |

A generous, rounded silhouette is finished with a feather-wrapped cushion in velvet upholstery.

Designed to perfectly adapt to your space, our Oona ottoman is made to mix and match with the collection's individual left or right arm, or corner modules to create the ideal configuration for your living requirements. A comfortable feather-wrapped cushion is fully upholstered in velvet, complemented by channelled upholstery at the base.