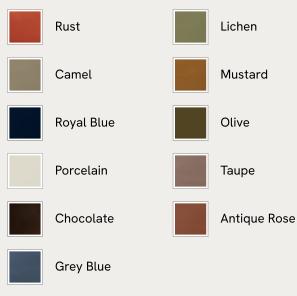

## SOHO HOME







### Available in 11 velvets



# Oona Ottoman, Velvet Rust

| €2,200 | Regular price |
|--------|---------------|
| €1,870 | Member price  |

A generous, rounded silhouette is finished with a feather-wrapped cushion in velvet upholstery.

Designed to perfectly adapt to your space, our Oona ottoman is made to mix and match with the collection's individual left or right arm, or corner modules to create the ideal configuration for your living requirements. A comfortable feather-wrapped cushion is fully upholstered in velvet, complemented by channelled upholstery at the base.

#### Dimensions

Dimensions: H83 x W118 x D105cm / H33 x W47 x D42" Weight: 65kg / 143.3lbs Packaged dimensions: H74 x W124 x D110cm / H29.1 x W48.8 x D43.3"

### Details

Arm height: 71cm Fabric: 85% Cotton, 15% Polyester (100% Cotton Pile) Feet: B