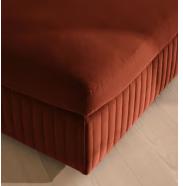

Designed to perfectly adapt to your space, our Oona ottoman is made to mix and match with the collection's individual left or right arm, or corner modules to create the ideal configuration for your living requirements. A comfortable feather-wrapped cushion is fully upholstered in velvet, complemented by channelled upholstery at the base.