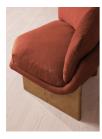

# Tellis Corner Chair, Linen, Sienna, Uk

€2,600 Regular

€2,210 Membership

#### Product details

An oak burl base holds comfortable, oversized foam and feather-filled cushions wrapped in linen upholstery for a relaxed silhouette.
Inspired by the social spaces of Soho House Portland, the Tellis armchair has a relaxed silhouette thanks to its oversized foam and feather-filled cushions. Fully upholstered in linen that comes in our range of bespoke colorways, it can be styled as a standalone armchair, or pieced together with the corner module to create a larger seating area.