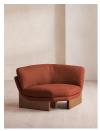

# Tellis Corner Chair, Linen, Sienna, Uk

€2,600 Regular

€2,210 Membership

#### Product details

An oak burl base holds comfortable, oversized foam and feather-filled cushions wrapped in linen upholstery for a relaxed silhouette.
Inspired by the social spaces of Soho House Portland, the Tellis armchair has a relaxed silhouette thanks to its oversized foam and feather-filled cushions. Fully upholstered in linen that comes in our range of bespoke colorways, it can be styled as a standalone armchair, or pieced together with the corner module to create a larger seating area.