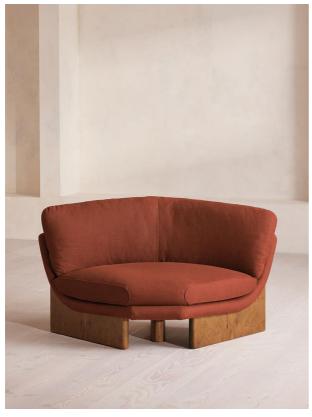

# Tellis Corner Chair, Linen, Sienna, Uk

€2,600 Regular

€2,210 Membership

#### Product details

An oak burl base holds comfortable, oversized foam and feather-filled cushions wrapped in linen upholstery for a relaxed silhouette.
Inspired by the social spaces of Soho House Portland, the Tellis armchair has a relaxed silhouette thanks to its oversized foam and feather-filled cushions. Fully upholstered in linen that comes in our range of bespoke colorways, it can be styled as a standalone armchair, or pieced together with the corner module to create a larger seating area.

#### **Dimensions**

Product dimensions: H79 x W156 x D99cm / H31 x W36

x D39"

Product weight: 36kg / 79.4lbs