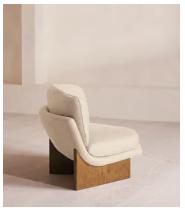

## Tellis Corner Chair, Linen, Bisque, UK

€2,600 Regular price €2,210 Member price

An oak burl base holds comfortable, oversized foam and feather-filled cushions wrapped in linen upholstery for a relaxed silhouette.

Inspired by the social spaces of Soho House Portland, the Tellis armchair has a relaxed silhouette thanks to its oversized foam and feather-filled cushions. Fully upholstered in linen that comes in our range of bespoke colorways, it can be styled as a standalone armchair, or pieced together with the corner module to create a larger seating area.