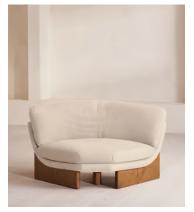

## Tellis Corner Chair, Linen, Bisque, UK

€2,600 Regular price €2,210 Member price

An oak burl base holds comfortable, oversized foam and feather-filled cushions wrapped in linen upholstery for a relaxed silhouette.

Inspired by the social spaces of Soho House Portland, the Tellis armchair has a relaxed silhouette thanks to its oversized foam and feather-filled cushions. Fully upholstered in linen that comes in our range of bespoke colorways, it can be styled as a standalone armchair, or pieced together with the corner module to create a larger seating area.