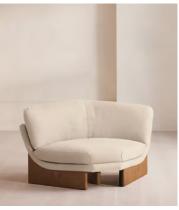

## Tellis Corner Chair, Linen, Bisque, UK

€2,600 Regular price €2,210 Member price

An oak burl base holds comfortable, oversized foam and feather-filled cushions wrapped in linen upholstery for a relaxed silhouette.

Inspired by the social spaces of Soho House Portland, the Tellis armchair has a relaxed silhouette thanks to its oversized foam and feather-filled cushions. Fully upholstered in linen that comes in our range of bespoke colorways, it can be styled as a standalone armchair, or pieced together with the corner module to create a larger seating area.