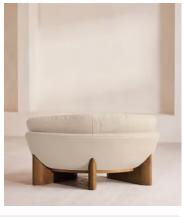

Inspired by the social spaces of Soho House Portland, the Tellis armchair has a relaxed silhouette thanks to its oversized foam and feather-filled cushions. Fully upholstered in linen that comes in our range of bespoke colorways, it can be styled as a standalone armchair, or pieced together with the corner module to create a larger seating area.