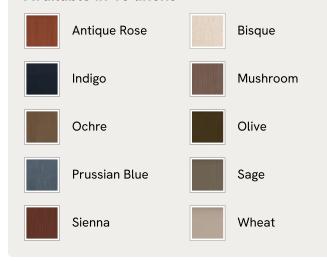

#### Dimensions

Dimensions: H82.55 x W95.25 x D105.41cm / H32.5 x W37.5 x D41.5" Weight: 41.7kg / 91.9lbs

| Available in 11 velvets |              |  |           |
|-------------------------|--------------|--|-----------|
|                         | Antique Rose |  | Grey Blue |
|                         | Mustard      |  | Olive     |
|                         | Porcelain    |  | Taupe     |
|                         | Camel        |  | Lichen    |
|                         | Royal Blue   |  | Rust      |
|                         | Chocolate    |  |           |
|                         |              |  |           |
| Available in 1 boucle   |              |  |           |
|                         | Natural      |  |           |

### Available in 10 linens

| Available in 11 velvets |                  |  |           |
|-------------------------|------------------|--|-----------|
|                         | Antique Rose     |  | Grey Blue |
|                         | Mustard          |  | Olive     |
|                         | Porcelain        |  | Taupe     |
|                         | Camel            |  | Lichen    |
|                         | Royal Blue       |  | Rust      |
|                         | Chocolate        |  |           |
|                         |                  |  |           |
| Availa                  | able in 1 boucle |  |           |
|                         | Natural          |  |           |

#### Dimensions

Dimensions: H82.55 x W95.25 x D105.41cm / H32.5 x W37.5 x D41.5" Weight: 41.7kg / 91.9lbs

| Available in 11 velvets |                  |  |           |
|-------------------------|------------------|--|-----------|
|                         | Antique Rose     |  | Grey Blue |
|                         | Mustard          |  | Olive     |
|                         | Porcelain        |  | Taupe     |
|                         | Camel            |  | Lichen    |
|                         | Royal Blue       |  | Rust      |
|                         | Chocolate        |  |           |
|                         |                  |  |           |
| Availa                  | able in 1 boucle |  |           |
|                         | Natural          |  |           |

#### Available in 10 linens

| Available in 11 velvets |                  |  |           |
|-------------------------|------------------|--|-----------|
|                         | Antique Rose     |  | Grey Blue |
|                         | Mustard          |  | Olive     |
|                         | Porcelain        |  | Taupe     |
|                         | Camel            |  | Lichen    |
|                         | Royal Blue       |  | Rust      |
|                         | Chocolate        |  |           |
|                         |                  |  |           |
| Availa                  | able in 1 boucle |  |           |
|                         | Natural          |  |           |