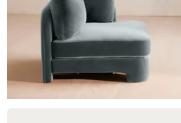

# Odell Deeper Sit Modular Sofa, Armless Module, Grey Blue Velvet

| €2,200 | Regular price |  |
|--------|---------------|--|
| €1,870 | Member price  |  |

Designed to be configured to your living space with individual modules, now built with a deeper sit than the original.

A new introduction to our original Odell sofa range, this modular design has a deeper sit for enhanced lounging. Fully upholstered in velvet and finished with feather-wrapped cushions, its low profile is characterised by a unique arched back with cut-out detailing to create a focal point from every angle.

#### Dimensions

Dimensions: H82.55 x W95.25 x D105.41cm / H32.5 x W37.5 x D41.5" Weight: 41.7kg / 91.9lbs

| Available in 11 velvets |              |  |           |
|-------------------------|--------------|--|-----------|
|                         | Antique Rose |  | Grey Blue |
|                         | Mustard      |  | Olive     |
|                         | Porcelain    |  | Taupe     |
|                         | Camel        |  | Lichen    |
|                         | Royal Blue   |  | Rust      |
|                         | Chocolate    |  |           |
|                         |              |  |           |
| Available in 1 boucle   |              |  |           |
|                         | Natural      |  |           |