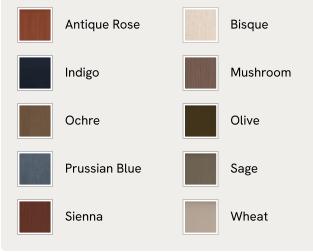

#### Dimensions

Dimensions: H82.55 x W95.25 x D105.41cm / H32.5 x W37.5 x D41.5" Weight: 41.7kg / 91.9lbs

| Available in 11 velvets |              |  |           |
|-------------------------|--------------|--|-----------|
|                         | Antique Rose |  | Grey Blue |
|                         | Mustard      |  | Olive     |
|                         | Porcelain    |  | Taupe     |
|                         | Camel        |  | Lichen    |
|                         | Royal Blue   |  | Rust      |
|                         | Chocolate    |  |           |
|                         |              |  |           |
| Available in 1 boucle   |              |  |           |
|                         | Natural      |  |           |

### Available in 10 linens

| Available in 11 velvets |                  |  |           |
|-------------------------|------------------|--|-----------|
|                         | Antique Rose     |  | Grey Blue |
|                         | Mustard          |  | Olive     |
|                         | Porcelain        |  | Taupe     |
|                         | Camel            |  | Lichen    |
|                         | Royal Blue       |  | Rust      |
|                         | Chocolate        |  |           |
|                         |                  |  |           |
| Availa                  | able in 1 boucle |  |           |
|                         | Natural          |  |           |

#### Dimensions

Dimensions: H82.55 x W95.25 x D105.41cm / H32.5 x W37.5 x D41.5" Weight: 41.7kg / 91.9lbs

| Available in 11 velvets |                  |  |           |
|-------------------------|------------------|--|-----------|
|                         | Antique Rose     |  | Grey Blue |
|                         | Mustard          |  | Olive     |
|                         | Porcelain        |  | Taupe     |
|                         | Camel            |  | Lichen    |
|                         | Royal Blue       |  | Rust      |
|                         | Chocolate        |  |           |
|                         |                  |  |           |
| Availa                  | able in 1 boucle |  |           |
|                         | Natural          |  |           |

#### Available in 10 linens

| Available in 11 velvets |                  |  |           |
|-------------------------|------------------|--|-----------|
|                         | Antique Rose     |  | Grey Blue |
|                         | Mustard          |  | Olive     |
|                         | Porcelain        |  | Taupe     |
|                         | Camel            |  | Lichen    |
|                         | Royal Blue       |  | Rust      |
|                         | Chocolate        |  |           |
|                         |                  |  |           |
| Availa                  | able in 1 boucle |  |           |
|                         | Natural          |  |           |