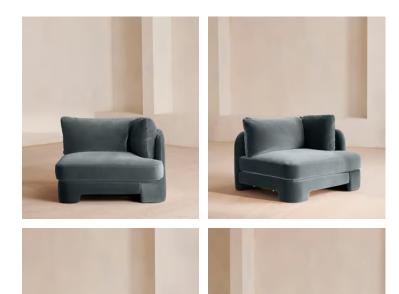

# Odell Deeper Sit Modular Sofa, Armless Module, Grey Blue Velvet

| €2,200 | Regular price |  |
|--------|---------------|--|
| €1,870 | Member price  |  |

Designed to be configured to your living space with individual modules, now built with a deeper sit than the original.

A new introduction to our original Odell sofa range, this modular design has a deeper sit for enhanced lounging. Fully upholstered in velvet and finished with feather-wrapped cushions, its low profile is characterised by a unique arched back with cut-out detailing to create a focal point from every angle.

# Odell Deeper Sit Modular Sofa, Corner Module, Grey Blue Velvet

| €2,450 | Regular price |  |
|--------|---------------|--|
| €2,083 | Member price  |  |

Designed to be configured to your living space with individual modules, now built with a deeper sit than the original.

# Odell Deeper Sit Modular Sofa, Left Arm Module, Grey Blue Velvet

| €2,450 | Regular price |  |  |
|--------|---------------|--|--|
| €2,083 | Member price  |  |  |

Designed to be configured to your living space with individual modules, now built with a deeper sit than the original.

# Odell Deeper Sit Modular Sofa, Right Arm Module, Grey Blue Velvet

| €2,450 | Regular price |  |
|--------|---------------|--|
| €2,083 | Member price  |  |

Designed to be configured to your living space with individual modules, now built with a deeper sit than the original.