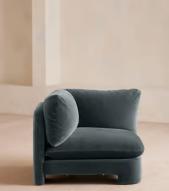

# Odell Deeper Sit Modular Sofa, Corner Module, Grey Blue Velvet

| €2,450 | Regular price |  |
|--------|---------------|--|
| €2,083 | Member price  |  |

Designed to be configured to your living space with individual modules, now built with a deeper sit than the original.

A new introduction to our original Odell sofa range, this modular design has a deeper sit for enhanced lounging. Fully upholstered in velvet and finished with feather-wrapped cushions, its low profile is characterised by a unique arched back with cut-out detailing to create a focal point from every angle.

#### Dimensions

Dimensions: H82.6 x W236.2 x D105.4cm / H32.5 x W93 x D41.5" Weight: 52.3kg / 115.3lbs