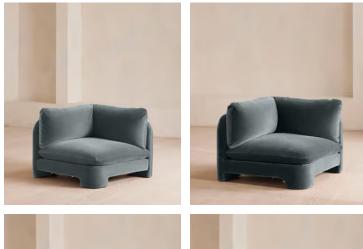

# Odell Deeper Sit Modular Sofa, Corner Module, Grey Blue Velvet

| €2,450 | Regular price |  |
|--------|---------------|--|
| €2,083 | Member price  |  |

Designed to be configured to your living space with individual modules, now built with a deeper sit than the original.

A new introduction to our original Odell sofa range, this modular design has a deeper sit for enhanced lounging. Fully upholstered in velvet and finished with feather-wrapped cushions, its low profile is characterised by a unique arched back with cut-out detailing to create a focal point from every angle.

#### Dimensions

Dimensions: H82.6 x W236.2 x D105.4cm / H32.5 x W93 x D41.5" Weight: 52.3kg / 115.3lbs