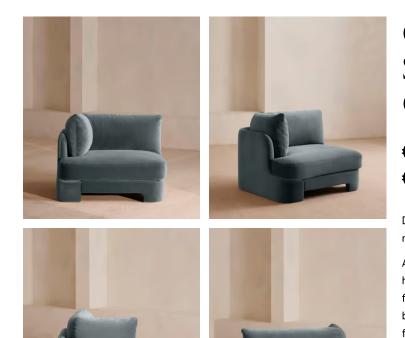

# Odell Deeper Sit Modular Sofa, Armless Module, Grey Blue Velvet

| €2,200 | Regular price |  |
|--------|---------------|--|
| €1,870 | Member price  |  |

Designed to be configured to your living space with individual modules, now built with a deeper sit than the original.

A new introduction to our original Odell sofa range, this modular design has a deeper sit for enhanced lounging. Fully upholstered in velvet and finished with feather-wrapped cushions, its low profile is characterised by a unique arched back with cut-out detailing to create a focal point from every angle.

# Odell Deeper Sit Modular Sofa, Corner Module, Grey Blue Velvet

| €2,450 | Regular price |  |
|--------|---------------|--|
| €2,083 | Member price  |  |

Designed to be configured to your living space with individual modules, now built with a deeper sit than the original.

# Odell Deeper Sit Modular Sofa, Left Arm Module, Grey Blue Velvet

| €2,450 | Regular price |  |  |
|--------|---------------|--|--|
| €2,083 | Member price  |  |  |

Designed to be configured to your living space with individual modules, now built with a deeper sit than the original.

# Odell Deeper Sit Modular Sofa, Right Arm Module, Grey Blue Velvet

| €2,450 | Regular price |  |
|--------|---------------|--|
| €2,083 | Member price  |  |

Designed to be configured to your living space with individual modules, now built with a deeper sit than the original.