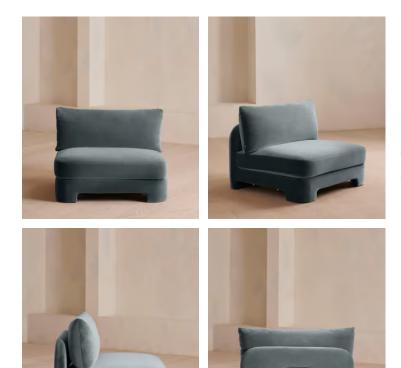

# Odell Deeper Sit Modular Sofa, Armless Module, Grey Blue Velvet

| €2,200 | Regular price |  |
|--------|---------------|--|
| €1,870 | Member price  |  |

Designed to be configured to your living space with individual modules, now built with a deeper sit than the original.

A new introduction to our original Odell sofa range, this modular design has a deeper sit for enhanced lounging. Fully upholstered in velvet and finished with feather-wrapped cushions, its low profile is characterised by a unique arched back with cut-out detailing to create a focal point from every angle.

#### Dimensions

Dimensions: H82.55 x W95.25 x D105.41cm / H32.5 x W37.5 x D41.5" Weight: 41.7kg / 91.9lbs

| Available in 11 velvets |              |  |           |
|-------------------------|--------------|--|-----------|
|                         | Antique Rose |  | Grey Blue |
|                         | Mustard      |  | Olive     |
|                         | Porcelain    |  | Taupe     |
|                         | Camel        |  | Lichen    |
|                         | Royal Blue   |  | Rust      |
|                         | Chocolate    |  |           |
|                         |              |  |           |
| Available in 1 boucle   |              |  |           |
|                         | Natural      |  |           |