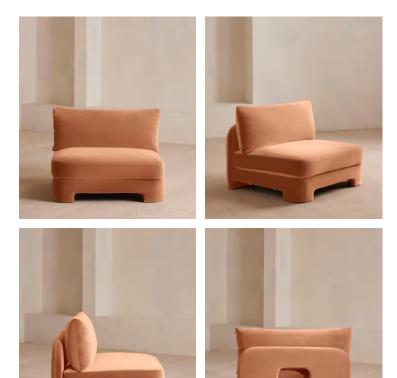

# Odell Deeper Sit Modular Sofa, Armless Module, Antique Rose Velvet

€2,200 Regular price €1,870 Member price

Designed to be configured to your living space with individual modules, now built with a deeper sit than the original.

A new introduction to our original Odell sofa range, this modular design has a deeper sit for enhanced lounging. Fully upholstered in velvet and finished with feather-wrapped cushions, its low profile is characterised by a unique arched back with cut-out detailing to create a focal point from every angle.