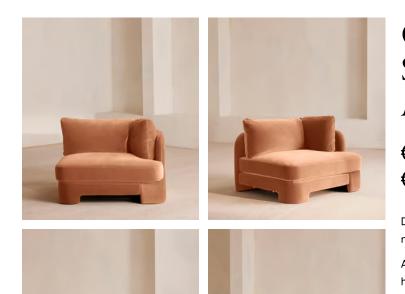

# Odell Deeper Sit Modular Sofa, Right Arm Module, Antique Rose Velvet

| €2,450 | Regular price |
|--------|---------------|
| €2,083 | Member price  |

Designed to be configured to your living space with individual modules, now built with a deeper sit than the original.

A new introduction to our original Odell sofa range, this modular design has a deeper sit for enhanced lounging. Fully upholstered in velvet and finished with feather-wrapped cushions, its low profile is characterised by a unique arched back with cut-out detailing to create a focal point from every angle.

# Odell Deeper Sit Modular Sofa, Corner Module, Antique Rose Velvet

| €2,450 | Regular price |
|--------|---------------|
| €2,083 | Member price  |

Designed to be configured to your living space with individual modules, now built with a deeper sit than the original.

# Odell Deeper Sit Modular Sofa, Left Arm Module, Antique Rose Velvet

| €2,450 | Regular price |  |  |
|--------|---------------|--|--|
| €2,083 | Member price  |  |  |

Designed to be configured to your living space with individual modules, now built with a deeper sit than the original.