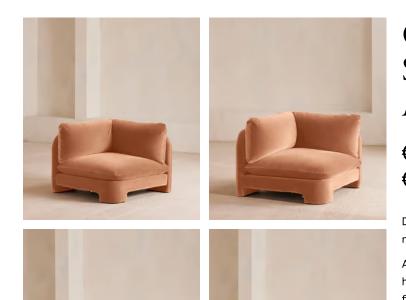

# Odell Deeper Sit Modular Sofa, Corner Module, Antique Rose Velvet

| €2,450 | Regular price |
|--------|---------------|
| €2,083 | Member price  |

Designed to be configured to your living space with individual modules, now built with a deeper sit than the original.

A new introduction to our original Odell sofa range, this modular design has a deeper sit for enhanced lounging. Fully upholstered in velvet and finished with feather-wrapped cushions, its low profile is characterised by a unique arched back with cut-out detailing to create a focal point from every angle.

### Dimensions

Dimensions: H82.55 x W118.11 x D105.41cm / H32.5 x W46.5 x D41.5" Weight: 52.3kg / 115.3lbs