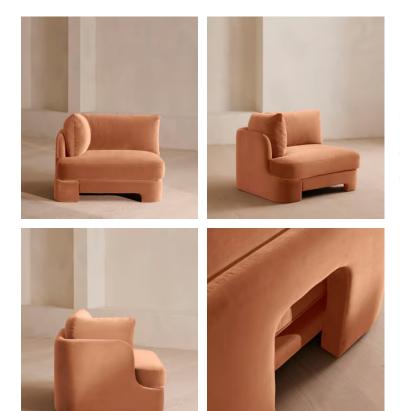

# Odell Deeper Sit Modular Sofa, Right Arm Module, Antique Rose Velvet

| €2,450 | Regular price |
|--------|---------------|
| €2,083 | Member price  |

Designed to be configured to your living space with individual modules, now built with a deeper sit than the original.

A new introduction to our original Odell sofa range, this modular design has a deeper sit for enhanced lounging. Fully upholstered in velvet and finished with feather-wrapped cushions, its low profile is characterised by a unique arched back with cut-out detailing to create a focal point from every angle.

### Dimensions

Dimensions: H82.55 x W118.11 x D105.41cm / H32.5 x W46.5 x D41.5" Weight: 52.3kg / 115.3lbs

| Available in 11 velvets |              |  |           |
|-------------------------|--------------|--|-----------|
|                         | Antique Rose |  | Grey Blue |
|                         | Mustard      |  | Olive     |
|                         | Porcelain    |  | Taupe     |
|                         | Camel        |  | Lichen    |
|                         | Royal Blue   |  | Rust      |
|                         | Chocolate    |  |           |
|                         |              |  |           |
| Available in 1 boucle   |              |  |           |
|                         | Natural      |  |           |