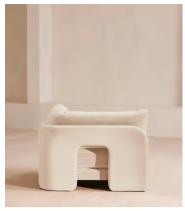

# Odell Deeper Sit Modular Sofa, Armless Module, Porcelain Velvet

€2,200 Regular price €1,870 Member price

Designed to be configured to your living space with individual modules, now built with a deeper sit than the original.

A new introduction to our original Odell sofa range, this modular design has a deeper sit for enhanced lounging. Fully upholstered in velvet and finished with feather-wrapped cushions, its low profile is characterised by a unique arched back with cut-out detailing to create a focal point from every angle.