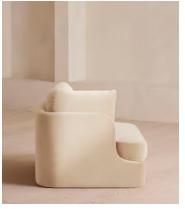

# Odell Deeper Sit Modular Sofa, Armless Module, Porcelain Velvet

€2,200 Regular price €1,870 Member price

Designed to be configured to your living space with individual modules, now built with a deeper sit than the original.

A new introduction to our original Odell sofa range, this modular design has a deeper sit for enhanced lounging. Fully upholstered in velvet and finished with feather-wrapped cushions, its low profile is characterised by a unique arched back with cut-out detailing to create a focal point from every angle.

### **Dimensions**

Dimensions: H82.6 x W236.2 x D105.4cm / H32.5 x W93 x D41.5"