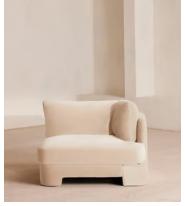

# Odell Deeper Sit Modular Sofa, Corner Module, Porcelain Velvet

€2,450 Regular price €2,083 Member price

Designed to be configured to your living space with individual modules, now built with a deeper sit than the original.

A new introduction to our original Odell sofa range, this modular design has a deeper sit for enhanced lounging. Fully upholstered in velvet and finished with feather-wrapped cushions, its low profile is characterised by a unique arched back with cut-out detailing to create a focal point from every angle.