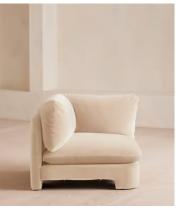

# Odell Deeper Sit Modular Sofa, Armless Module, Porcelain Velvet

€2,200 Regular price €1,870 Member price

Designed to be configured to your living space with individual modules, now built with a deeper sit than the original.

A new introduction to our original Odell sofa range, this modular design has a deeper sit for enhanced lounging. Fully upholstered in velvet and finished with feather-wrapped cushions, its low profile is characterised by a unique arched back with cut-out detailing to create a focal point from every angle.

### **Dimensions**

Dimensions: H82.6 x W236.2 x D105.4cm / H32.5 x W93 x D41.5"