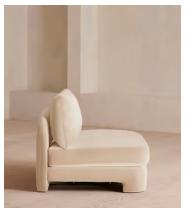

# Odell Deeper Sit Modular Sofa, Right Arm Module, Porcelain Velvet

€2,450 Regular price €2,083 Member price

Designed to be configured to your living space with individual modules, now built with a deeper sit than the original.

A new introduction to our original Odell sofa range, this modular design has a deeper sit for enhanced lounging. Fully upholstered in velvet and finished with feather-wrapped cushions, its low profile is characterised by a unique arched back with cut-out detailing to create a focal point from every angle.

### **Dimensions**

**Dimensions:** H82.55 x W118.11 x D105.41cm / H32.5 x W46.5 x D41.5"