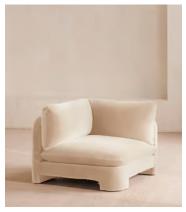

# Odell Deeper Sit Modular Sofa, Corner Module, Porcelain Velvet

€2,450 Regular price €2,083 Member price

Designed to be configured to your living space with individual modules, now built with a deeper sit than the original.

A new introduction to our original Odell sofa range, this modular design has a deeper sit for enhanced lounging. Fully upholstered in velvet and finished with feather-wrapped cushions, its low profile is characterised by a unique arched back with cut-out detailing to create a focal point from every angle.

### **Dimensions**

**Dimensions:** H82.55 x W331.5 x D105.41cm / H32.5 x W130.5 x D41.5"