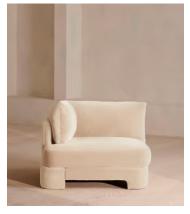

# Odell Deeper Sit Modular Sofa, Left Arm Module, Porcelain Velvet

€2,450 Regular price €2,083 Member price

Designed to be configured to your living space with individual modules, now built with a deeper sit than the original.

A new introduction to our original Odell sofa range, this modular design has a deeper sit for enhanced lounging. Fully upholstered in velvet and finished with feather-wrapped cushions, its low profile is characterised by a unique arched back with cut-out detailing to create a focal point from every angle.

### **Dimensions**

**Dimensions:** H82.55 x W319 x D105.41cm / H32.5 x W126 x D41.5"