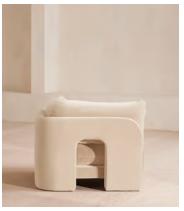

# Odell Deeper Sit Modular Sofa, Left Arm Module, Porcelain Velvet

€2,450 Regular price €2,083 Member price

Designed to be configured to your living space with individual modules, now built with a deeper sit than the original.

A new introduction to our original Odell sofa range, this modular design has a deeper sit for enhanced lounging. Fully upholstered in velvet and finished with feather-wrapped cushions, its low profile is characterised by a unique arched back with cut-out detailing to create a focal point from every angle.

### **Dimensions**

**Dimensions:** H82.55 x W319 x D105.41cm / H32.5 x W126 x D41.5"