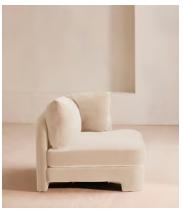

# Odell Deeper Sit Modular Sofa, Right Arm Module, Porcelain Velvet

€2,450 Regular price €2,083 Member price

Designed to be configured to your living space with individual modules, now built with a deeper sit than the original.

A new introduction to our original Odell sofa range, this modular design has a deeper sit for enhanced lounging. Fully upholstered in velvet and finished with feather-wrapped cushions, its low profile is characterised by a unique arched back with cut-out detailing to create a focal point from every angle.