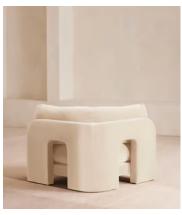

# Odell Deeper Sit Modular Sofa, Right Arm Module, Porcelain Velvet

€2,450 Regular price €2,083 Member price

Designed to be configured to your living space with individual modules, now built with a deeper sit than the original.

A new introduction to our original Odell sofa range, this modular design has a deeper sit for enhanced lounging. Fully upholstered in velvet and finished with feather-wrapped cushions, its low profile is characterised by a unique arched back with cut-out detailing to create a focal point from every angle.

### **Dimensions**

**Dimensions:** H82.55 x W118.11 x D105.41cm / H32.5 x W46.5 x D41.5"