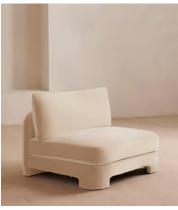

# Odell Deeper Sit Modular Sofa, Left Arm Module, Porcelain Velvet

€2,450 Regular price €2,083 Member price

Designed to be configured to your living space with individual modules, now built with a deeper sit than the original.

A new introduction to our original Odell sofa range, this modular design has a deeper sit for enhanced lounging. Fully upholstered in velvet and finished with feather-wrapped cushions, its low profile is characterised by a unique arched back with cut-out detailing to create a focal point from every angle.

### **Dimensions**

**Dimensions:** H82.55 x W319 x D105.41cm / H32.5 x W126 x D41.5"