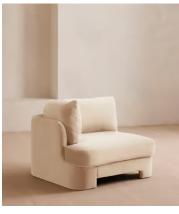

# Odell Deeper Sit Modular Sofa, Right Arm Module, Porcelain Velvet

€2,450 Regular price €2,083 Member price

Designed to be configured to your living space with individual modules, now built with a deeper sit than the original.

A new introduction to our original Odell sofa range, this modular design has a deeper sit for enhanced lounging. Fully upholstered in velvet and finished with feather-wrapped cushions, its low profile is characterised by a unique arched back with cut-out detailing to create a focal point from every angle.

### **Dimensions**

**Dimensions:** H82.55 x W118.11 x D105.41cm / H32.5 x W46.5 x D41.5"