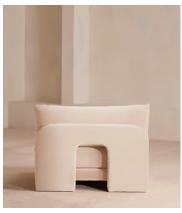

# Odell Deeper Sit Modular Sofa, Corner Module, Porcelain Velvet

€2,450 Regular price €2,083 Member price

Designed to be configured to your living space with individual modules, now built with a deeper sit than the original.

A new introduction to our original Odell sofa range, this modular design has a deeper sit for enhanced lounging. Fully upholstered in velvet and finished with feather-wrapped cushions, its low profile is characterised by a unique arched back with cut-out detailing to create a focal point from every angle.

### **Dimensions**

**Dimensions:** H82.55 x W331.5 x D105.41cm / H32.5 x W130.5 x D41.5"