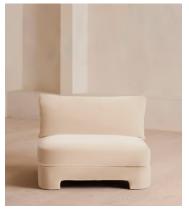

# Odell Deeper Sit Modular Sofa, Armless Module, Porcelain Velvet

€2,200 Regular price €1,870 Member price

Designed to be configured to your living space with individual modules, now built with a deeper sit than the original.

A new introduction to our original Odell sofa range, this modular design has a deeper sit for enhanced lounging. Fully upholstered in velvet and finished with feather-wrapped cushions, its low profile is characterised by a unique arched back with cut-out detailing to create a focal point from every angle.

### **Dimensions**

Dimensions: H82.6 x W236.2 x D105.4cm / H32.5 x W93 x D41.5"