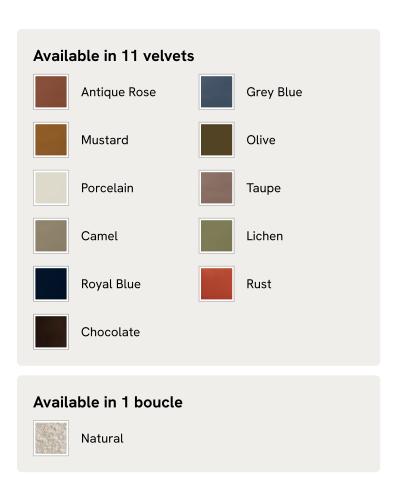

# Odell Deeper Sit Modular Sofa, Armless Module, Porcelain Velvet

€2,200 Regular price €1,870 Member price

Designed to be configured to your living space with individual modules, now built with a deeper sit than the original.

A new introduction to our original Odell sofa range, this modular design has a deeper sit for enhanced lounging. Fully upholstered in velvet and finished with feather-wrapped cushions, its low profile is characterised by a unique arched back with cut-out detailing to create a focal point from every angle.