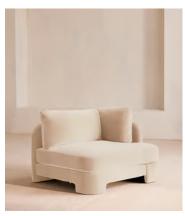

# Odell Deeper Sit Modular Sofa, Left Arm Module, Porcelain Velvet

€2,450 Regular price €2,083 Member price

Designed to be configured to your living space with individual modules, now built with a deeper sit than the original.

A new introduction to our original Odell sofa range, this modular design has a deeper sit for enhanced lounging. Fully upholstered in velvet and finished with feather-wrapped cushions, its low profile is characterised by a unique arched back with cut-out detailing to create a focal point from every angle.