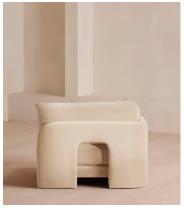

# Odell Deeper Sit Modular Sofa, Corner Module, Porcelain Velvet

€2,450 Regular price €2,083 Member price

Designed to be configured to your living space with individual modules, now built with a deeper sit than the original.

A new introduction to our original Odell sofa range, this modular design has a deeper sit for enhanced lounging. Fully upholstered in velvet and finished with feather-wrapped cushions, its low profile is characterised by a unique arched back with cut-out detailing to create a focal point from every angle.

### **Dimensions**

**Dimensions:** H82.55 x W331.5 x D105.41cm / H32.5 x W130.5 x D41.5"