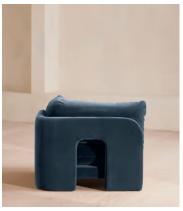

# Odell Deeper Sit Modular Sofa, Right Arm Module, Velvet Royal Blue

€2,450 Regular price €2,083 Member price

Designed to be configured to your living space with individual modules, now built with a deeper sit than the original.

A new introduction to our original Odell sofa range, this modular design has a deeper sit for enhanced lounging. Fully upholstered in velvet and finished with feather-wrapped cushions, its low profile is characterised by a unique arched back with cut-out detailing to create a focal point from every angle.

### **Dimensions**

Dimensions: H82.55 x W95.25 x D105.41cm / H32.5 x W37.5 x D41.5"

Weight: 41.7kg / 91.9lbs