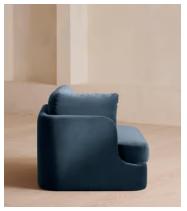

# Odell Deeper Sit Modular Sofa, Armless Module, Velvet Royal Blue

€2,200 Regular price €1,870 Member price

Designed to be configured to your living space with individual modules, now built with a deeper sit than the original.

A new introduction to our original Odell sofa range, this modular design has a deeper sit for enhanced lounging. Fully upholstered in velvet and finished with feather-wrapped cushions, its low profile is characterised by a unique arched back with cut-out detailing to create a focal point from every angle.

### **Dimensions**

Dimensions: H82.6 x W236.2 x D105.4cm / H32.5 x W93 x D41.5"

Weight: 52.3kg / 115.3lbs