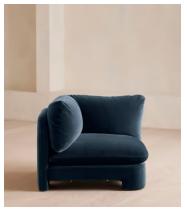

# Odell Deeper Sit Modular Sofa, Left Arm Module, Velvet Royal Blue

€2,450 Regular price €2,083 Member price

Designed to be configured to your living space with individual modules, now built with a deeper sit than the original.

A new introduction to our original Odell sofa range, this modular design has a deeper sit for enhanced lounging. Fully upholstered in velvet and finished with feather-wrapped cushions, its low profile is characterised by a unique arched back with cut-out detailing to create a focal point from every angle.

### **Dimensions**

**Dimensions:** H82.55 x W118.11 x D105.41cm / H32.5 x W46.5 x D41.5"

Weight: 52.3kg / 115.3lbs