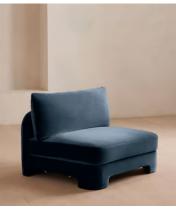

# Odell Deeper Sit Modular Sofa, Corner Module, Velvet Royal Blue

€2,450 Regular price €2,083 Member price

Designed to be configured to your living space with individual modules, now built with a deeper sit than the original.

A new introduction to our original Odell sofa range, this modular design has a deeper sit for enhanced lounging. Fully upholstered in velvet and finished with feather-wrapped cushions, its low profile is characterised by a unique arched back with cut-out detailing to create a focal point from every angle.

### **Dimensions**

**Dimensions:** H82.55 x W118.11 x D105.41cm / H32.5 x W46.5 x D41.5"

Weight: 52.3kg / 115.3lbs