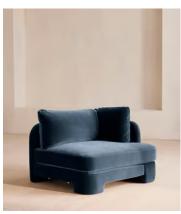

# Odell Deeper Sit Modular Sofa, Left Arm Module, Velvet Royal Blue

€2,450 Regular price €2,083 Member price

Designed to be configured to your living space with individual modules, now built with a deeper sit than the original.

A new introduction to our original Odell sofa range, this modular design has a deeper sit for enhanced lounging. Fully upholstered in velvet and finished with feather-wrapped cushions, its low profile is characterised by a unique arched back with cut-out detailing to create a focal point from every angle.