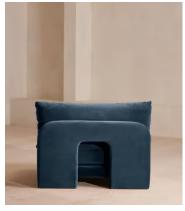

# Odell Deeper Sit Modular Sofa, Right Arm Module, Velvet Royal Blue

€2,450 Regular price €2,083 Member price

Designed to be configured to your living space with individual modules, now built with a deeper sit than the original.

A new introduction to our original Odell sofa range, this modular design has a deeper sit for enhanced lounging. Fully upholstered in velvet and finished with feather-wrapped cushions, its low profile is characterised by a unique arched back with cut-out detailing to create a focal point from every angle.

### **Dimensions**

Dimensions: H82.55 x W95.25 x D105.41cm / H32.5 x W37.5 x D41.5"

Weight: 41.7kg / 91.9lbs