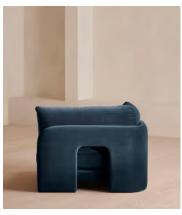

# Odell Deeper Sit Modular Sofa, Corner Module, Velvet Royal Blue

€2,450 Regular price €2,083 Member price

Designed to be configured to your living space with individual modules, now built with a deeper sit than the original.

A new introduction to our original Odell sofa range, this modular design has a deeper sit for enhanced lounging. Fully upholstered in velvet and finished with feather-wrapped cushions, its low profile is characterised by a unique arched back with cut-out detailing to create a focal point from every angle.

### **Dimensions**

**Dimensions:** H82.55 x W118.11 x D105.41cm / H32.5 x W46.5 x D41.5"

Weight: 52.3kg / 115.3lbs