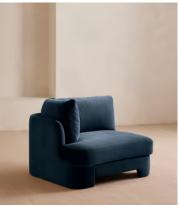

# Odell Deeper Sit Modular Sofa, Right Arm Module, Velvet Royal Blue

€2,450 Regular price €2,083 Member price

Designed to be configured to your living space with individual modules, now built with a deeper sit than the original.

A new introduction to our original Odell sofa range, this modular design has a deeper sit for enhanced lounging. Fully upholstered in velvet and finished with feather-wrapped cushions, its low profile is characterised by a unique arched back with cut-out detailing to create a focal point from every angle.

### **Dimensions**

Dimensions: H82.55 x W95.25 x D105.41cm / H32.5 x W37.5 x D41.5"

Weight: 41.7kg / 91.9lbs