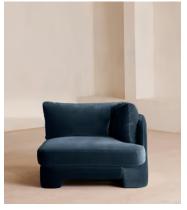

# Odell Deeper Sit Modular Sofa, Corner Module, Velvet Royal Blue

€2,450 Regular price €2,083 Member price

Designed to be configured to your living space with individual modules, now built with a deeper sit than the original.

A new introduction to our original Odell sofa range, this modular design has a deeper sit for enhanced lounging. Fully upholstered in velvet and finished with feather-wrapped cushions, its low profile is characterised by a unique arched back with cut-out detailing to create a focal point from every angle.