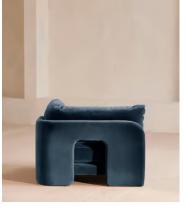

# Odell Deeper Sit Modular Sofa, Armless Module, Velvet Royal Blue

€2,200 Regular price €1,870 Member price

Designed to be configured to your living space with individual modules, now built with a deeper sit than the original.

A new introduction to our original Odell sofa range, this modular design has a deeper sit for enhanced lounging. Fully upholstered in velvet and finished with feather-wrapped cushions, its low profile is characterised by a unique arched back with cut-out detailing to create a focal point from every angle.