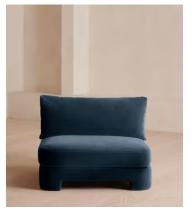

# Odell Deeper Sit Modular Sofa, Armless Module, Velvet Royal Blue

€2,200 Regular price €1,870 Member price

Designed to be configured to your living space with individual modules, now built with a deeper sit than the original.

A new introduction to our original Odell sofa range, this modular design has a deeper sit for enhanced lounging. Fully upholstered in velvet and finished with feather-wrapped cushions, its low profile is characterised by a unique arched back with cut-out detailing to create a focal point from every angle.

### **Dimensions**

Dimensions: H82.6 x W236.2 x D105.4cm / H32.5 x W93 x D41.5"

Weight: 52.3kg / 115.3lbs