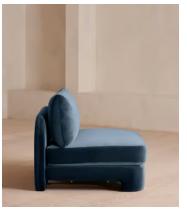

# Odell Deeper Sit Modular Sofa, Left Arm Module, Velvet Royal Blue

€2,450 Regular price €2,083 Member price

Designed to be configured to your living space with individual modules, now built with a deeper sit than the original.

A new introduction to our original Odell sofa range, this modular design has a deeper sit for enhanced lounging. Fully upholstered in velvet and finished with feather-wrapped cushions, its low profile is characterised by a unique arched back with cut-out detailing to create a focal point from every angle.

### **Dimensions**

**Dimensions:** H82.55 x W118.11 x D105.41cm / H32.5 x W46.5 x D41.5"

Weight: 52.3kg / 115.3lbs