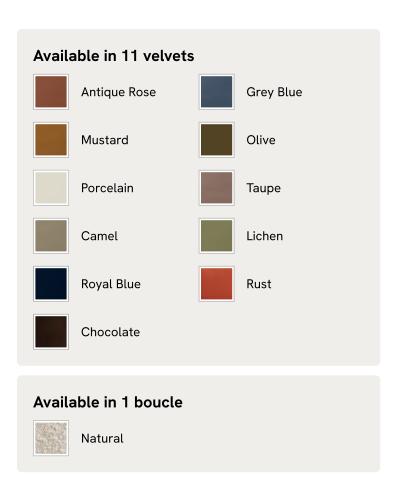

# Odell Deeper Sit Modular Sofa, Armless Module, Velvet Royal Blue

€2,200 Regular price €1,870 Member price

Designed to be configured to your living space with individual modules, now built with a deeper sit than the original.

A new introduction to our original Odell sofa range, this modular design has a deeper sit for enhanced lounging. Fully upholstered in velvet and finished with feather-wrapped cushions, its low profile is characterised by a unique arched back with cut-out detailing to create a focal point from every angle.