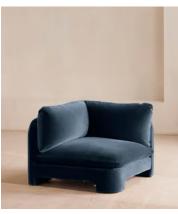

# Odell Deeper Sit Modular Sofa, Corner Module, Velvet Royal Blue

€2,450 Regular price €2,083 Member price

Designed to be configured to your living space with individual modules, now built with a deeper sit than the original.

A new introduction to our original Odell sofa range, this modular design has a deeper sit for enhanced lounging. Fully upholstered in velvet and finished with feather-wrapped cushions, its low profile is characterised by a unique arched back with cut-out detailing to create a focal point from every angle.

### **Dimensions**

**Dimensions:** H82.55 x W118.11 x D105.41cm / H32.5 x W46.5 x D41.5"

Weight: 52.3kg / 115.3lbs