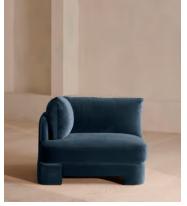

# Odell Deeper Sit Modular Sofa, Left Arm Module, Velvet Royal Blue

€2,450 Regular price €2,083 Member price

Designed to be configured to your living space with individual modules, now built with a deeper sit than the original.

A new introduction to our original Odell sofa range, this modular design has a deeper sit for enhanced lounging. Fully upholstered in velvet and finished with feather-wrapped cushions, its low profile is characterised by a unique arched back with cut-out detailing to create a focal point from every angle.

### **Dimensions**

**Dimensions:** H82.55 x W118.11 x D105.41cm / H32.5 x W46.5 x D41.5"

Weight: 52.3kg / 115.3lbs