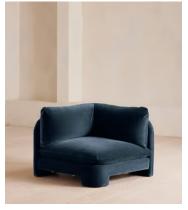

# Odell Deeper Sit Modular Sofa, Armless Module, Velvet Royal Blue

€2,200 Regular price €1,870 Member price

Designed to be configured to your living space with individual modules, now built with a deeper sit than the original.

A new introduction to our original Odell sofa range, this modular design has a deeper sit for enhanced lounging. Fully upholstered in velvet and finished with feather-wrapped cushions, its low profile is characterised by a unique arched back with cut-out detailing to create a focal point from every angle.

### **Dimensions**

Dimensions: H82.6 x W236.2 x D105.4cm / H32.5 x W93 x D41.5"

Weight: 52.3kg / 115.3lbs