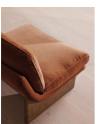

# Tellis Chair, Velvet, Antique Rose

- €2,200 Regular
- €1,870 Membership

### Product details

An oak burl base holds comfortable, oversized foam and feather-filled cushions wrapped in velvet upholstery for a relaxed silhouette. Inspired by the social spaces of Soho House Portland, the Tellis armchair has a relaxed silhouette thanks to its oversized foam and feather-filled cushions. Fully upholstered in velvet that comes in our range of bespoke colorways, it can be styled as a standalone armchair, or pieced together with the corner module to create a larger seating area.