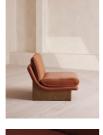

# Tellis Chair, Velvet, Antique Rose

- €2,200 Regular
- €1,870 Membership

### Product details

An oak burl base holds comfortable, oversized foam and feather-filled cushions wrapped in velvet upholstery for a relaxed silhouette. Inspired by the social spaces of Soho House Portland, the Tellis armchair has a relaxed silhouette thanks to its oversized foam and feather-filled cushions. Fully upholstered in velvet that comes in our range of bespoke colorways, it can be styled as a standalone armchair, or pieced together with the corner module to create a larger seating area.