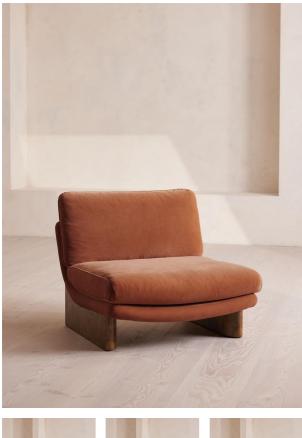

# Tellis Chair, Velvet, Antique Rose

- €2,200 Regular
- €1,870 Membership

### Product details

An oak burl base holds comfortable, oversized foam and feather-filled cushions wrapped in velvet upholstery for a relaxed silhouette. Inspired by the social spaces of Soho House Portland, the Tellis armchair has a relaxed silhouette thanks to its oversized foam and feather-filled cushions. Fully upholstered in velvet that comes in our range of bespoke colorways, it can be styled as a standalone armchair, or pieced together with the corner module to create a larger seating area.

#### Dimensions

Product dimensions: H79 x W92 x D97cm / H31 x W36 x D38"  $\,$