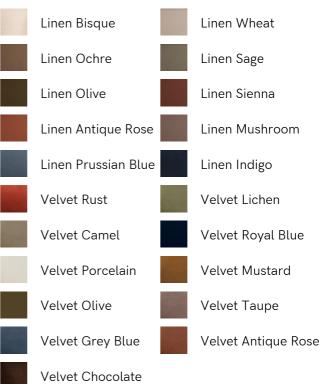

## SOHO HOME













# Tellis Chair, Velvet, Antique Rose

- €2,200 Regular
- €1,870 Membership

#### Available in



### Product details

An oak burl base holds comfortable, oversized foam and feather-filled cushions wrapped in velvet upholstery for a relaxed silhouette. Inspired by the social spaces of Soho House Portland, the Tellis armchair has a relaxed silhouette thanks to its oversized foam and feather-filled cushions. Fully upholstered in velvet that comes in our range of bespoke colorways, it can be styled as a standalone armchair, or pieced together with the corner module to create a larger seating area.

#### Dimensions

Product dimensions: H79 x W92 x D97cm / H31 x W36 x D38"  $\,$