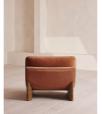

# Tellis Chair, Velvet, Antique Rose

- €2,200 Regular
- €1,870 Membership

### Product details

An oak burl base holds comfortable, oversized foam and feather-filled cushions wrapped in velvet upholstery for a relaxed silhouette. Inspired by the social spaces of Soho House Portland, the Tellis armchair has a relaxed silhouette thanks to its oversized foam and feather-filled cushions. Fully upholstered in velvet that comes in our range of bespoke colorways, it can be styled as a standalone armchair, or pieced together with the corner module to create a larger seating area.