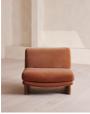

# Tellis Chair, Velvet, Antique Rose

- €2,200 Regular
- €1,870 Membership

### Product details

An oak burl base holds comfortable, oversized foam and feather-filled cushions wrapped in velvet upholstery for a relaxed silhouette. Inspired by the social spaces of Soho House Portland, the Tellis armchair has a relaxed silhouette thanks to its oversized foam and feather-filled cushions. Fully upholstered in velvet that comes in our range of bespoke colorways, it can be styled as a standalone armchair, or pieced together with the corner module to create a larger seating area.