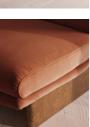

# Tellis Chair, Velvet, Antique Rose

- €2,200 Regular
- €1,870 Membership

### Product details

An oak burl base holds comfortable, oversized foam and feather-filled cushions wrapped in velvet upholstery for a relaxed silhouette. Inspired by the social spaces of Soho House Portland, the Tellis armchair has a relaxed silhouette thanks to its oversized foam and feather-filled cushions. Fully upholstered in velvet that comes in our range of bespoke colorways, it can be styled as a standalone armchair, or pieced together with the corner module to create a larger seating area.