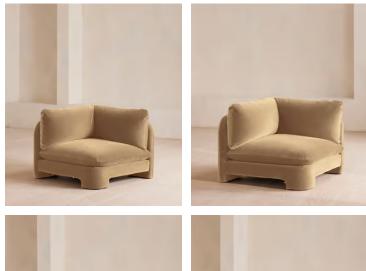

# Odell Deeper Sit Modular Sofa, Corner Module, Velvet Camel

| €2,450 | Regular price |  |
|--------|---------------|--|
| €2,083 | Member price  |  |

Designed to be configured to your living space with individual modules, now built with a deeper sit than the original.

A new introduction to our original Odell sofa range, this modular design has a deeper sit for enhanced lounging. Fully upholstered in velvet and finished with feather-wrapped cushions, its low profile is characterised by a unique arched back with cut-out detailing to create a focal point from every angle.

#### Dimensions

Dimensions: H82.55 x W319 x D105.41cm / H32.5 x W126 x D41.5" Weight: 52.3kg / 115.3lbs