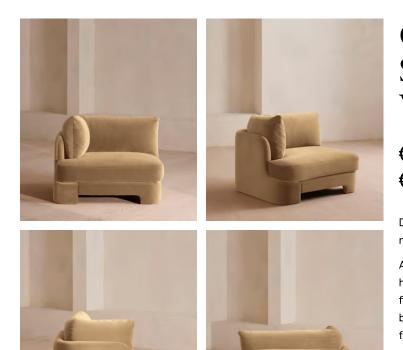

# Odell Deeper Sit Modular Sofa, Armless Module, Velvet Camel

| €2,200 | Regular price |  |
|--------|---------------|--|
| €1,870 | Member price  |  |

Designed to be configured to your living space with individual modules, now built with a deeper sit than the original.

A new introduction to our original Odell sofa range, this modular design has a deeper sit for enhanced lounging. Fully upholstered in velvet and finished with feather-wrapped cushions, its low profile is characterised by a unique arched back with cut-out detailing to create a focal point from every angle.

#### Dimensions

Dimensions: H82.55 x W118.11 x D105.41cm / H32.5 x W46.5 x D41.5" Weight: 52.3kg / 115.3lbs