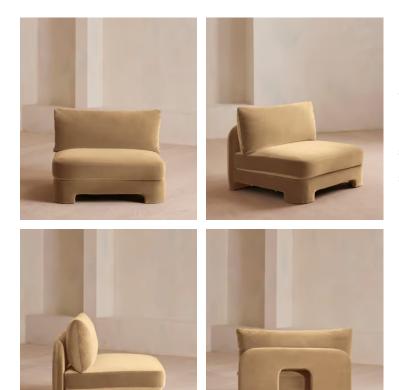

# Odell Deeper Sit Modular Sofa, Armless Module, Velvet Camel

| €2,200 | Regular price |  |
|--------|---------------|--|
| €1,870 | Member price  |  |

Designed to be configured to your living space with individual modules, now built with a deeper sit than the original.

A new introduction to our original Odell sofa range, this modular design has a deeper sit for enhanced lounging. Fully upholstered in velvet and finished with feather-wrapped cushions, its low profile is characterised by a unique arched back with cut-out detailing to create a focal point from every angle.

#### Dimensions

Dimensions: H82.55 x W118.11 x D105.41cm / H32.5 x W46.5 x D41.5" Weight: 52.3kg / 115.3lbs