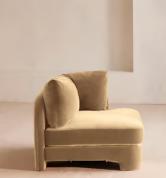

# Odell Deeper Sit Modular Sofa, Armless Module, Velvet Camel

| €2,200 | Regular price |  |
|--------|---------------|--|
| €1,870 | Member price  |  |

Designed to be configured to your living space with individual modules, now built with a deeper sit than the original.

A new introduction to our original Odell sofa range, this modular design has a deeper sit for enhanced lounging. Fully upholstered in velvet and finished with feather-wrapped cushions, its low profile is characterised by a unique arched back with cut-out detailing to create a focal point from every angle.

#### Dimensions

Dimensions: H82.55 x W118.11 x D105.41cm / H32.5 x W46.5 x D41.5" Weight: 52.3kg / 115.3lbs