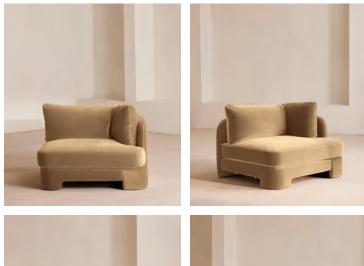

# Odell Deeper Sit Modular Sofa, Corner Module, Velvet Camel

| €2,450 | Regular price |  |
|--------|---------------|--|
| €2,083 | Member price  |  |

Designed to be configured to your living space with individual modules, now built with a deeper sit than the original.

A new introduction to our original Odell sofa range, this modular design has a deeper sit for enhanced lounging. Fully upholstered in velvet and finished with feather-wrapped cushions, its low profile is characterised by a unique arched back with cut-out detailing to create a focal point from every angle.

#### Dimensions

Dimensions: H82.55 x W319 x D105.41cm / H32.5 x W126 x D41.5" Weight: 52.3kg / 115.3lbs