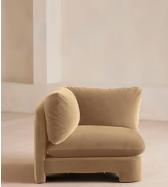

# Odell Deeper Sit Modular Sofa, Left Arm Module, Velvet Camel

| €2,450 | Regular price |  |  |
|--------|---------------|--|--|
| €2,083 | Member price  |  |  |

Designed to be configured to your living space with individual modules, now built with a deeper sit than the original.

A new introduction to our original Odell sofa range, this modular design has a deeper sit for enhanced lounging. Fully upholstered in velvet and finished with feather-wrapped cushions, its low profile is characterised by a unique arched back with cut-out detailing to create a focal point from every angle.

#### Dimensions

Dimensions: H82.55 x W105.41 x D105.41cm / H32.5 x W41.5 x D41.5" Weight: 52kg / 114.6lbs

| Available in 11 velvets |              |  |           |
|-------------------------|--------------|--|-----------|
|                         | Antique Rose |  | Grey Blue |
|                         | Mustard      |  | Olive     |
|                         | Porcelain    |  | Taupe     |
|                         | Camel        |  | Lichen    |
|                         | Royal Blue   |  | Rust      |
|                         | Chocolate    |  |           |
| Available in 1 boucle   |              |  |           |
| Availa                  |              |  |           |
|                         | Natural      |  |           |