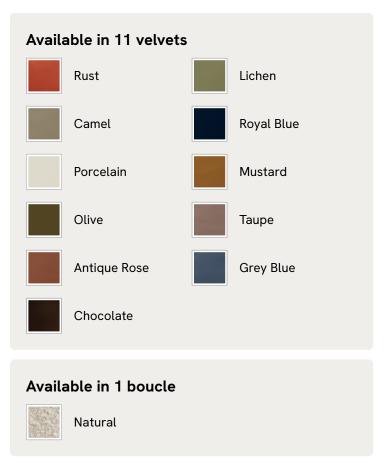

## SOHO HOME



# Odell Deeper Sit Modular Sofa, Corner Sofa, Velvet Lichen UK

€2,100 Regular price €1,785 Member price

Designed to be configured to your living space with individual modules, now built with a deeper sit than the original.

A new introduction to our original Odell sofa range, this modular design has a deeper sit for enhanced lounging. Fully upholstered in velvet and finished with feather-wrapped cushions, its low profile is characterised by a unique arched back with cut-out detailing to create a focal point from every angle.

### Dimensions

Dimensions: H83 x W316 x D105cm / H33 x W124 x D42" Weight: 235kg / 518.1lbs Number of boxes: 5



### Available in 10 linens



# SOHO HOME