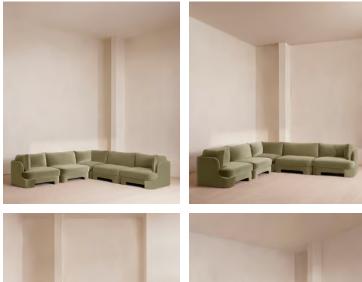

# Odell Deeper Sit Modular Sofa, Corner Sofa, Velvet Lichen UK

€2,100 Regular price €1,785 Member price

Designed to be configured to your living space with individual modules, now built with a deeper sit than the original.

A new introduction to our original Odell sofa range, this modular design has a deeper sit for enhanced lounging. Fully upholstered in velvet and finished with feather-wrapped cushions, its low profile is characterised by a unique arched back with cut-out detailing to create a focal point from every angle.

### Dimensions

Dimensions: H83 x W316 x D105cm / H33 x W124 x D42" Weight: 235kg / 518.1lbs Number of boxes: 5