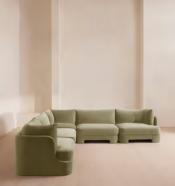

# Odell Deeper Sit Modular Sofa, Corner Sofa, Velvet Lichen UK

€2,100 Regular price €1,785 Member price

Designed to be configured to your living space with individual modules, now built with a deeper sit than the original.

A new introduction to our original Odell sofa range, this modular design has a deeper sit for enhanced lounging. Fully upholstered in velvet and finished with feather-wrapped cushions, its low profile is characterised by a unique arched back with cut-out detailing to create a focal point from every angle.