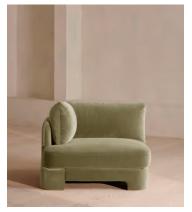

# Odell Deeper Sit Modular Sofa, Corner Module, Velvet Lichen

€2,450 Regular price €2,083 Member price

Designed to be configured to your living space with individual modules, now built with a deeper sit than the original.

A new introduction to our original Odell sofa range, this modular design has a deeper sit for enhanced lounging. Fully upholstered in velvet and finished with feather-wrapped cushions, its low profile is characterised by a unique arched back with cut-out detailing to create a focal point from every angle.

### **Dimensions**

**Dimensions:** H82.55 x W118.11 x D105.41cm / H32.5 x W46.5 x D41.5"

**Weight:** 52.3kg / 115.3lbs