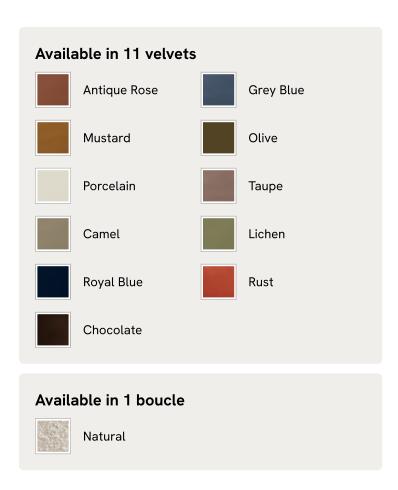

# Odell Deeper Sit Modular Sofa, Armless Module, Velvet Lichen

€2,200 Regular price €1,870 Member price

Designed to be configured to your living space with individual modules, now built with a deeper sit than the original.

A new introduction to our original Odell sofa range, this modular design has a deeper sit for enhanced lounging. Fully upholstered in velvet and finished with feather-wrapped cushions, its low profile is characterised by a unique arched back with cut-out detailing to create a focal point from every angle.

### **Dimensions**

**Dimensions:** H82.55 x W118.11 x D105.41cm / H32.5 x W46.5 x D41.5"

Weight: 52.3kg / 115.3lbs