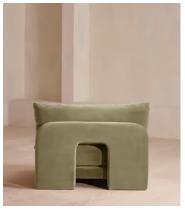

# Odell Deeper Sit Modular Sofa, Right Arm Module, Velvet Lichen

€2,450 Regular price €2,083 Member price

Designed to be configured to your living space with individual modules, now built with a deeper sit than the original.

A new introduction to our original Odell sofa range, this modular design has a deeper sit for enhanced lounging. Fully upholstered in velvet and finished with feather-wrapped cushions, its low profile is characterised by a unique arched back with cut-out detailing to create a focal point from every angle.

### **Dimensions**

**Dimensions:** H82.6 x W236.2 x D105.4cm / H32.5 x W93 x D41.5"

Weight: 52.3kg / 115.3lbs