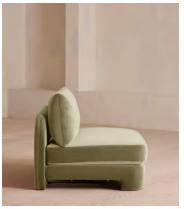

# Odell Deeper Sit Modular Sofa, Left Arm Module, Velvet Lichen

€2,450 Regular price €2,083 Member price

Designed to be configured to your living space with individual modules, now built with a deeper sit than the original.

A new introduction to our original Odell sofa range, this modular design has a deeper sit for enhanced lounging. Fully upholstered in velvet and finished with feather-wrapped cushions, its low profile is characterised by a unique arched back with cut-out detailing to create a focal point from every angle.

### **Dimensions**

Dimensions: H49.53 x W97.79 x D90.17cm / H19.5 x W38.5 x D35.5"

**Weight:** 30.6kg / 67.5lbs