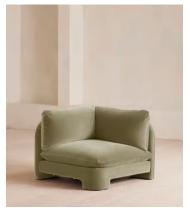

# Odell Deeper Sit Modular Sofa, Corner Module, Velvet Lichen

€2,450 Regular price €2,083 Member price

Designed to be configured to your living space with individual modules, now built with a deeper sit than the original.

A new introduction to our original Odell sofa range, this modular design has a deeper sit for enhanced lounging. Fully upholstered in velvet and finished with feather-wrapped cushions, its low profile is characterised by a unique arched back with cut-out detailing to create a focal point from every angle.

### **Dimensions**

**Dimensions:** H82.55 x W118.11 x D105.41cm / H32.5 x W46.5 x D41.5"

**Weight:** 52.3kg / 115.3lbs