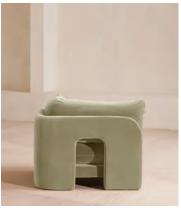

# Odell Deeper Sit Modular Sofa, Armless Module, Velvet Lichen

€2,200 Regular price €1,870 Member price

Designed to be configured to your living space with individual modules, now built with a deeper sit than the original.

A new introduction to our original Odell sofa range, this modular design has a deeper sit for enhanced lounging. Fully upholstered in velvet and finished with feather-wrapped cushions, its low profile is characterised by a unique arched back with cut-out detailing to create a focal point from every angle.

### **Dimensions**

**Dimensions:** H82.55 x W118.11 x D105.41cm / H32.5 x W46.5 x D41.5"

Weight: 52.3kg / 115.3lbs