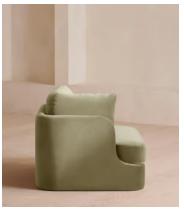

# Odell Deeper Sit Modular Sofa, Right Arm Module, Velvet Lichen

€2,450 Regular price €2,083 Member price

Designed to be configured to your living space with individual modules, now built with a deeper sit than the original.

A new introduction to our original Odell sofa range, this modular design has a deeper sit for enhanced lounging. Fully upholstered in velvet and finished with feather-wrapped cushions, its low profile is characterised by a unique arched back with cut-out detailing to create a focal point from every angle.

### **Dimensions**

**Dimensions:** H82.6 x W236.2 x D105.4cm / H32.5 x W93 x D41.5"

Weight: 52.3kg / 115.3lbs