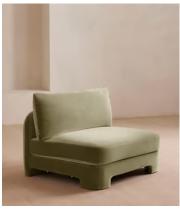

# Odell Deeper Sit Modular Sofa, Corner Module, Velvet Lichen

€2,450 Regular price €2,083 Member price

Designed to be configured to your living space with individual modules, now built with a deeper sit than the original.

A new introduction to our original Odell sofa range, this modular design has a deeper sit for enhanced lounging. Fully upholstered in velvet and finished with feather-wrapped cushions, its low profile is characterised by a unique arched back with cut-out detailing to create a focal point from every angle.

### **Dimensions**

**Dimensions:** H82.55 x W118.11 x D105.41cm / H32.5 x W46.5 x D41.5"

**Weight:** 52.3kg / 115.3lbs