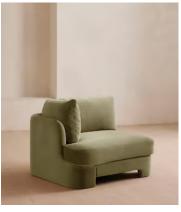

# Odell Deeper Sit Modular Sofa, Left Arm Module, Velvet Lichen

€2,450 Regular price €2,083 Member price

Designed to be configured to your living space with individual modules, now built with a deeper sit than the original.

A new introduction to our original Odell sofa range, this modular design has a deeper sit for enhanced lounging. Fully upholstered in velvet and finished with feather-wrapped cushions, its low profile is characterised by a unique arched back with cut-out detailing to create a focal point from every angle.

### **Dimensions**

Dimensions: H49.53 x W97.79 x D90.17cm / H19.5 x W38.5 x D35.5"

**Weight:** 30.6kg / 67.5lbs