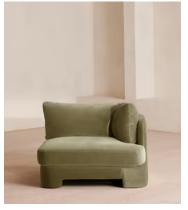

# Odell Deeper Sit Modular Sofa, Left Arm Module, Velvet Lichen

€2,450 Regular price €2,083 Member price

Designed to be configured to your living space with individual modules, now built with a deeper sit than the original.

A new introduction to our original Odell sofa range, this modular design has a deeper sit for enhanced lounging. Fully upholstered in velvet and finished with feather-wrapped cushions, its low profile is characterised by a unique arched back with cut-out detailing to create a focal point from every angle.

### **Dimensions**

Dimensions: H49.53 x W97.79 x D90.17cm / H19.5 x W38.5 x D35.5"

**Weight:** 30.6kg / 67.5lbs