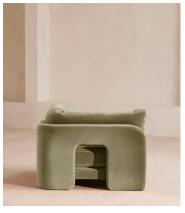

# Odell Deeper Sit Modular Sofa, Corner Module, Velvet Lichen

€2,450 Regular price €2,083 Member price

Designed to be configured to your living space with individual modules, now built with a deeper sit than the original.

A new introduction to our original Odell sofa range, this modular design has a deeper sit for enhanced lounging. Fully upholstered in velvet and finished with feather-wrapped cushions, its low profile is characterised by a unique arched back with cut-out detailing to create a focal point from every angle.

### **Dimensions**

**Dimensions:** H82.55 x W118.11 x D105.41cm / H32.5 x W46.5 x D41.5"

**Weight:** 52.3kg / 115.3lbs