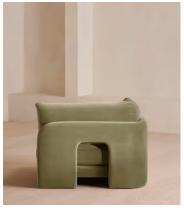

# Odell Deeper Sit Modular Sofa, Corner Module, Velvet Lichen

€2,450 Regular price €2,083 Member price

Designed to be configured to your living space with individual modules, now built with a deeper sit than the original.

A new introduction to our original Odell sofa range, this modular design has a deeper sit for enhanced lounging. Fully upholstered in velvet and finished with feather-wrapped cushions, its low profile is characterised by a unique arched back with cut-out detailing to create a focal point from every angle.

### **Dimensions**

**Dimensions:** H82.55 x W118.11 x D105.41cm / H32.5 x W46.5 x D41.5"

**Weight:** 52.3kg / 115.3lbs