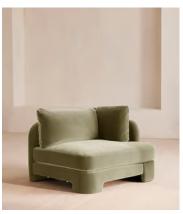

# Odell Deeper Sit Modular Sofa, Right Arm Module, Velvet Lichen

€2,450 Regular price €2,083 Member price

Designed to be configured to your living space with individual modules, now built with a deeper sit than the original.

A new introduction to our original Odell sofa range, this modular design has a deeper sit for enhanced lounging. Fully upholstered in velvet and finished with feather-wrapped cushions, its low profile is characterised by a unique arched back with cut-out detailing to create a focal point from every angle.

### **Dimensions**

**Dimensions:** H82.6 x W236.2 x D105.4cm / H32.5 x W93 x D41.5"

Weight: 52.3kg / 115.3lbs