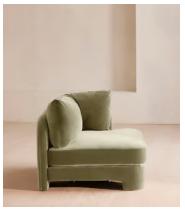

# Odell Deeper Sit Modular Sofa, Armless Module, Velvet Lichen

€2,200 Regular price €1,870 Member price

Designed to be configured to your living space with individual modules, now built with a deeper sit than the original.

A new introduction to our original Odell sofa range, this modular design has a deeper sit for enhanced lounging. Fully upholstered in velvet and finished with feather-wrapped cushions, its low profile is characterised by a unique arched back with cut-out detailing to create a focal point from every angle.

### **Dimensions**

**Dimensions:** H82.55 x W118.11 x D105.41cm / H32.5 x W46.5 x D41.5"

Weight: 52.3kg / 115.3lbs