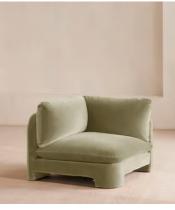

# Odell Deeper Sit Modular Sofa, Left Arm Module, Velvet Lichen

€2,450 Regular price €2,083 Member price

Designed to be configured to your living space with individual modules, now built with a deeper sit than the original.

A new introduction to our original Odell sofa range, this modular design has a deeper sit for enhanced lounging. Fully upholstered in velvet and finished with feather-wrapped cushions, its low profile is characterised by a unique arched back with cut-out detailing to create a focal point from every angle.

### **Dimensions**

Dimensions: H49.53 x W97.79 x D90.17cm / H19.5 x W38.5 x D35.5"

**Weight:** 30.6kg / 67.5lbs