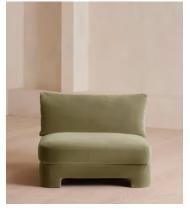

# Odell Deeper Sit Modular Sofa, Armless Module, Velvet Lichen

€2,200 Regular price €1,870 Member price

Designed to be configured to your living space with individual modules, now built with a deeper sit than the original.

A new introduction to our original Odell sofa range, this modular design has a deeper sit for enhanced lounging. Fully upholstered in velvet and finished with feather-wrapped cushions, its low profile is characterised by a unique arched back with cut-out detailing to create a focal point from every angle.

### **Dimensions**

**Dimensions:** H82.55 x W118.11 x D105.41cm / H32.5 x W46.5 x D41.5"

Weight: 52.3kg / 115.3lbs