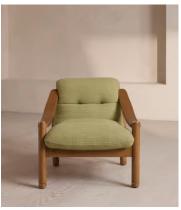

## Karine Armchair, Textured Weave, Seafoam

€2,600 Regular price €2,210 Member price

Soft cushions upholstered in a textured, woven fabric complement an aged, stained oak frame for a lived-in look.

Accentuated by sloped arms, the laid-back design of our Karine armchair is inspired by White City House. Upholstered in our textured weave fabric, its soft seat and back cushions are complemented by aged oak.