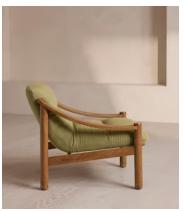

## Karine Armchair, Textured Weave, Seafoam

€2,600 Regular price €2,210 Member price

Soft cushions upholstered in a textured, woven fabric complement an aged, stained oak frame for a lived-in look.

Accentuated by sloped arms, the laid-back design of our Karine armchair is inspired by White City House. Upholstered in our textured weave fabric, its soft seat and back cushions are complemented by aged oak.