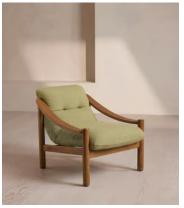

## Karine Armchair, Textured Weave, Seafoam

€2,600 Regular price €2,210 Member price

Soft cushions upholstered in a textured, woven fabric complement an aged, stained oak frame for a lived-in look.

Accentuated by sloped arms, the laid-back design of our Karine armchair is inspired by White City House. Upholstered in our textured weave fabric, its soft seat and back cushions are complemented by aged oak.