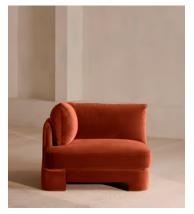

# Odell Deeper Sit Modular Sofa, Armless Module, Velvet Rust

€2,200 Regular price €1,870 Member price

Designed to be configured to your living space with individual modules, now built with a deeper sit than the original.

A new introduction to our original Odell sofa range, this modular design has a deeper sit for enhanced lounging. Fully upholstered in velvet and finished with feather-wrapped cushions, its low profile is characterised by a unique arched back with cut-out detailing to create a focal point from every angle.