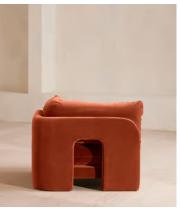

# Odell Deeper Sit Modular Sofa, Right Arm Module, Velvet Rust

€2,450 Regular price €2,083 Member price

Designed to be configured to your living space with individual modules, now built with a deeper sit than the original.

A new introduction to our original Odell sofa range, this modular design has a deeper sit for enhanced lounging. Fully upholstered in velvet and finished with feather-wrapped cushions, its low profile is characterised by a unique arched back with cut-out detailing to create a focal point from every angle.

### **Dimensions**

**Dimensions:** H82.55 x W118.11 x D105.41cm / H32.5 x W46.5 x D41.5"

Weight: 52.3kg / 115.3lbs