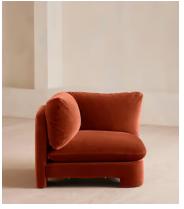

# Odell Deeper Sit Modular Sofa, Left Arm Module, Velvet Rust

€2,450 Regular price €2,083 Member price

Designed to be configured to your living space with individual modules, now built with a deeper sit than the original.

A new introduction to our original Odell sofa range, this modular design has a deeper sit for enhanced lounging. Fully upholstered in velvet and finished with feather-wrapped cushions, its low profile is characterised by a unique arched back with cut-out detailing to create a focal point from every angle.

### **Dimensions**

Dimensions: H82.6 x W236.2 x D105.4cm / H32.5 x W93 x D41.5"

Weight: 52.3kg / 115.3lbs