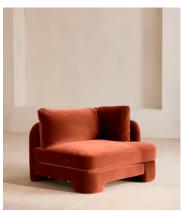

# Odell Deeper Sit Modular Sofa, Left Arm Module, Velvet Rust

€2,450 Regular price €2,083 Member price

Designed to be configured to your living space with individual modules, now built with a deeper sit than the original.

A new introduction to our original Odell sofa range, this modular design has a deeper sit for enhanced lounging. Fully upholstered in velvet and finished with feather-wrapped cushions, its low profile is characterised by a unique arched back with cut-out detailing to create a focal point from every angle.