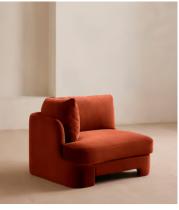

# Odell Deeper Sit Modular Sofa, Corner Module, Velvet Rust

€2,450 Regular price €2,083 Member price

Designed to be configured to your living space with individual modules, now built with a deeper sit than the original.

A new introduction to our original Odell sofa range, this modular design has a deeper sit for enhanced lounging. Fully upholstered in velvet and finished with feather-wrapped cushions, its low profile is characterised by a unique arched back with cut-out detailing to create a focal point from every angle.