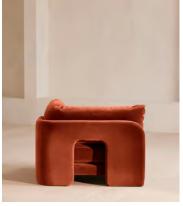

# Odell Deeper Sit Modular Sofa, Armless Module, Velvet Rust

€2,200 Regular price €1,870 Member price

Designed to be configured to your living space with individual modules, now built with a deeper sit than the original.

A new introduction to our original Odell sofa range, this modular design has a deeper sit for enhanced lounging. Fully upholstered in velvet and finished with feather-wrapped cushions, its low profile is characterised by a unique arched back with cut-out detailing to create a focal point from every angle.