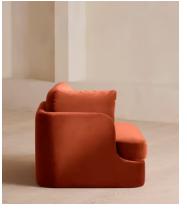

# Odell Deeper Sit Modular Sofa, Left Arm Module, Velvet Rust

€2,450 Regular price €2,083 Member price

Designed to be configured to your living space with individual modules, now built with a deeper sit than the original.

A new introduction to our original Odell sofa range, this modular design has a deeper sit for enhanced lounging. Fully upholstered in velvet and finished with feather-wrapped cushions, its low profile is characterised by a unique arched back with cut-out detailing to create a focal point from every angle.