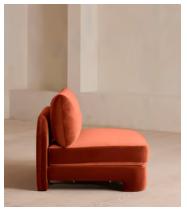

# Odell Deeper Sit Modular Sofa, Left Arm Module, Velvet Rust

€2,450 Regular price €2,083 Member price

Designed to be configured to your living space with individual modules, now built with a deeper sit than the original.

A new introduction to our original Odell sofa range, this modular design has a deeper sit for enhanced lounging. Fully upholstered in velvet and finished with feather-wrapped cushions, its low profile is characterised by a unique arched back with cut-out detailing to create a focal point from every angle.

### **Dimensions**

Dimensions: H82.6 x W236.2 x D105.4cm / H32.5 x W93 x D41.5"

Weight: 52.3kg / 115.3lbs