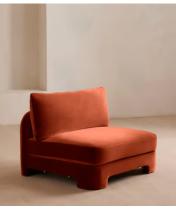

# Odell Deeper Sit Modular Sofa, Corner Module, Velvet Rust

€2,450 Regular price €2,083 Member price

Designed to be configured to your living space with individual modules, now built with a deeper sit than the original.

A new introduction to our original Odell sofa range, this modular design has a deeper sit for enhanced lounging. Fully upholstered in velvet and finished with feather-wrapped cushions, its low profile is characterised by a unique arched back with cut-out detailing to create a focal point from every angle.

### **Dimensions**

**Dimensions:** H82.55 x W105.41 x D105.41cm / H32.5 x W41.5 x D41.5"

**Weight:** 52kg / 114.6lbs