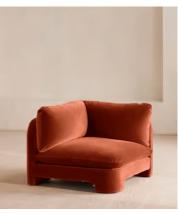

# Odell Deeper Sit Modular Sofa, Corner Module, Velvet Rust

€2,450 Regular price €2,083 Member price

Designed to be configured to your living space with individual modules, now built with a deeper sit than the original.

A new introduction to our original Odell sofa range, this modular design has a deeper sit for enhanced lounging. Fully upholstered in velvet and finished with feather-wrapped cushions, its low profile is characterised by a unique arched back with cut-out detailing to create a focal point from every angle.

### **Dimensions**

**Dimensions:** H82.55 x W105.41 x D105.41cm / H32.5 x W41.5 x D41.5"

**Weight:** 52kg / 114.6lbs