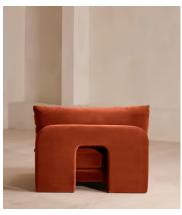

# Odell Deeper Sit Modular Sofa, Right Arm Module, Velvet Rust

€2,450 Regular price €2,083 Member price

Designed to be configured to your living space with individual modules, now built with a deeper sit than the original.

A new introduction to our original Odell sofa range, this modular design has a deeper sit for enhanced lounging. Fully upholstered in velvet and finished with feather-wrapped cushions, its low profile is characterised by a unique arched back with cut-out detailing to create a focal point from every angle.

### **Dimensions**

**Dimensions:** H82.55 x W118.11 x D105.41cm / H32.5 x W46.5 x D41.5"

Weight: 52.3kg / 115.3lbs