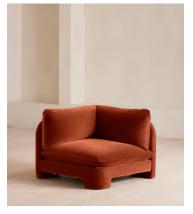

# Odell Deeper Sit Modular Sofa, Armless Module, Velvet Rust

€2,200 Regular price €1,870 Member price

Designed to be configured to your living space with individual modules, now built with a deeper sit than the original.

A new introduction to our original Odell sofa range, this modular design has a deeper sit for enhanced lounging. Fully upholstered in velvet and finished with feather-wrapped cushions, its low profile is characterised by a unique arched back with cut-out detailing to create a focal point from every angle.

### **Dimensions**

**Dimensions:** H82.55 x W95.25 x D105.41cm / H32.5 x W37.5 x D41.5"

Weight: 41.7kg / 91.9lbs