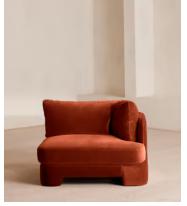

# Odell Deeper Sit Modular Sofa, Corner Module, Velvet Rust

€2,450 Regular price €2,083 Member price

Designed to be configured to your living space with individual modules, now built with a deeper sit than the original.

A new introduction to our original Odell sofa range, this modular design has a deeper sit for enhanced lounging. Fully upholstered in velvet and finished with feather-wrapped cushions, its low profile is characterised by a unique arched back with cut-out detailing to create a focal point from every angle.