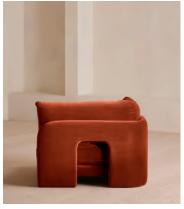

# Odell Deeper Sit Modular Sofa, Right Arm Module, Velvet Rust

€2,450 Regular price €2,083 Member price

Designed to be configured to your living space with individual modules, now built with a deeper sit than the original.

A new introduction to our original Odell sofa range, this modular design has a deeper sit for enhanced lounging. Fully upholstered in velvet and finished with feather-wrapped cushions, its low profile is characterised by a unique arched back with cut-out detailing to create a focal point from every angle.