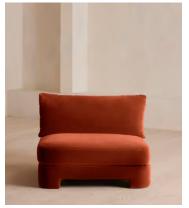

# Odell Deeper Sit Modular Sofa, Armless Module, Velvet Rust

€2,200 Regular price €1,870 Member price

Designed to be configured to your living space with individual modules, now built with a deeper sit than the original.

A new introduction to our original Odell sofa range, this modular design has a deeper sit for enhanced lounging. Fully upholstered in velvet and finished with feather-wrapped cushions, its low profile is characterised by a unique arched back with cut-out detailing to create a focal point from every angle.

### **Dimensions**

**Dimensions:** H82.55 x W95.25 x D105.41cm / H32.5 x W37.5 x D41.5"

Weight: 41.7kg / 91.9lbs