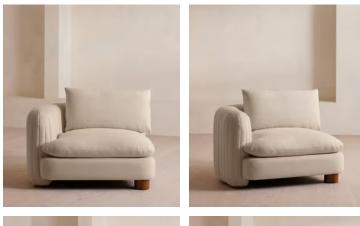

# Vivienne Deeper Sit Modular Sofa, Left Arm Module, Linen, Bisque

| €2,200 | Regular price |
|--------|---------------|
| €1,870 | Member price  |

A House favourite, now with a deeper sit, this linen-wrapped sofa module is designed to adapt to your space.

A member favourite, the Vivienne sofa is heavily inspired by London's White City House. Characterised by a low, wraparound silhouette built for comfort and a new deeper sit, this modular design is made to work with your room, piecing together with other sections to create the sofa of your choice.