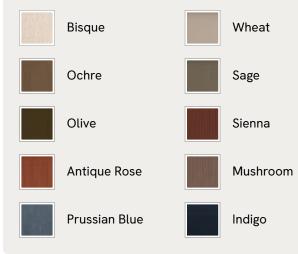

## SOHO HOME





#### Available in 10 linens



#### Available in 1 boucle

Natural

# Vivienne Deeper Sit Modular Sofa, Left Arm Module, Linen, Bisque

| €2,200 | Regular price |
|--------|---------------|
| €1,870 | Member price  |

A House favourite, now with a deeper sit, this linen-wrapped sofa module is designed to adapt to your space.

A member favourite, the Vivienne sofa is heavily inspired by London's White City House. Characterised by a low, wraparound silhouette built for comfort and a new deeper sit, this modular design is made to work with your room, piecing together with other sections to create the sofa of your choice.

### Dimensions

Dimensions: H82.6 x W236.2 x D105.4cm / H32.5 x W93 x D41.5" Weight: 52.3kg / 115.3lbs

#### Details

Arm height: 71cm Composition: Frame: Engineered hardwood. Feet: Birch. Fill: Foam,fe