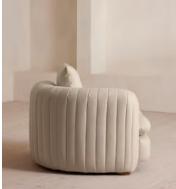

# Vivienne Deeper Sit Modular Sofa, Left Arm Module, Linen, Bisque

| €2,200 | Regular price |
|--------|---------------|
| €1,870 | Member price  |

A House favourite, now with a deeper sit, this linen-wrapped sofa module is designed to adapt to your space.

A member favourite, the Vivienne sofa is heavily inspired by London's White City House. Characterised by a low, wraparound silhouette built for comfort and a new deeper sit, this modular design is made to work with your room, piecing together with other sections to create the sofa of your choice.