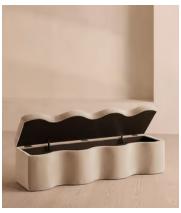

# Eli Storage Bench, Porcelain Velvet

€1,300 Regular price €1,105 Member price

A hardwood frame creates a waved silhouette fitted with a hinged lid that doubles up as seating, thanks to the soft top.

Designed to be placed at the foot of your bed, our Eli ottoman has a unique, wave-shaped silhouette crafted from wood and fully upholstered in velvet. Its hinged lid reveals internal storage space for blankets, shoes or clothing, while its bespoke palette is designed to match across our bedroom collection.