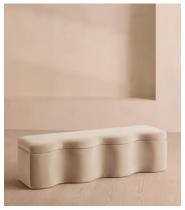

# Eli Storage Bench, Porcelain Velvet

€1,300 Regular price €1,105 Member price

A hardwood frame creates a waved silhouette fitted with a hinged lid that doubles up as seating, thanks to the soft top.

Designed to be placed at the foot of your bed, our Eli ottoman has a unique, wave-shaped silhouette crafted from wood and fully upholstered in velvet. Its hinged lid reveals internal storage space for blankets, shoes or clothing, while its bespoke palette is designed to match across our bedroom collection.