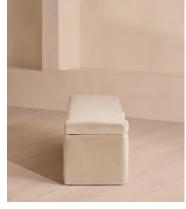

# Eli Storage Bench, Porcelain Velvet

€1,300 Regular price €1,105 Member price

A hardwood frame creates a waved silhouette fitted with a hinged lid that doubles up as seating, thanks to the soft top.

Designed to be placed at the foot of your bed, our Eli ottoman has a unique, wave-shaped silhouette crafted from wood and fully upholstered in velvet. Its hinged lid reveals internal storage space for blankets, shoes or clothing, while its bespoke palette is designed to match across our bedroom collection.

### **Dimensions**

Dimensions: H47 x W161 x D46cm / H19 x W63 x D18"

Weight: 34kg / 75lbs

Packaged dimensions:  $H52 \times W166 \times D52cm / H20.5 \times W65.4 \times D20.5$ "