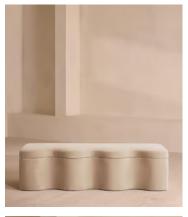

# Eli Storage Bench, Porcelain Velvet

€1,300 Regular price €1,105 Member price

A hardwood frame creates a waved silhouette fitted with a hinged lid that doubles up as seating, thanks to the soft top.

Designed to be placed at the foot of your bed, our Eli ottoman has a unique, wave-shaped silhouette crafted from wood and fully upholstered in velvet. Its hinged lid reveals internal storage space for blankets, shoes or clothing, while its bespoke palette is designed to match across our bedroom collection.