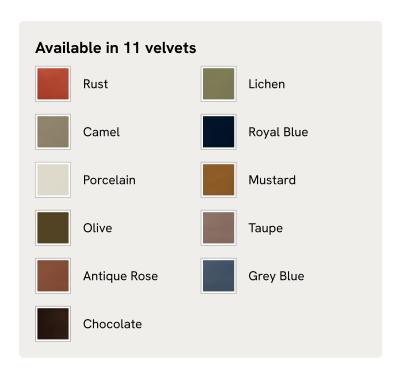

# Eli Storage Bench, Royal Blue Velvet

€1,300 Regular price €1,105 Member price

A hardwood frame creates a waved silhouette fitted with a hinged lid that doubles up as seating, thanks to the soft top.

Designed to be placed at the foot of your bed, our Eli ottoman has a unique, wave-shaped silhouette crafted from wood and fully upholstered in velvet. Its hinged lid reveals internal storage space for blankets, shoes or clothing, while its bespoke palette is designed to match across our bedroom collection.