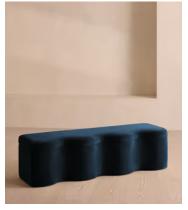

# Eli Storage Bench, Royal Blue Velvet

€1,300 Regular price €1,105 Member price

A hardwood frame creates a waved silhouette fitted with a hinged lid that doubles up as seating, thanks to the soft top.

Designed to be placed at the foot of your bed, our Eli ottoman has a unique, wave-shaped silhouette crafted from wood and fully upholstered in velvet. Its hinged lid reveals internal storage space for blankets, shoes or clothing, while its bespoke palette is designed to match across our bedroom collection.