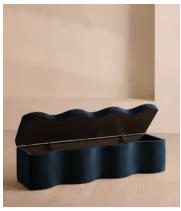

# Eli Storage Bench, Royal Blue Velvet

€1,300 Regular price €1,105 Member price

A hardwood frame creates a waved silhouette fitted with a hinged lid that doubles up as seating, thanks to the soft top.

Designed to be placed at the foot of your bed, our Eli ottoman has a unique, wave-shaped silhouette crafted from wood and fully upholstered in velvet. Its hinged lid reveals internal storage space for blankets, shoes or clothing, while its bespoke palette is designed to match across our bedroom collection.