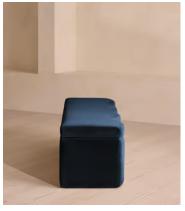

# Eli Storage Bench, Royal Blue Velvet

€1,300 Regular price €1,105 Member price

A hardwood frame creates a waved silhouette fitted with a hinged lid that doubles up as seating, thanks to the soft top.

Designed to be placed at the foot of your bed, our Eli ottoman has a unique, wave-shaped silhouette crafted from wood and fully upholstered in velvet. Its hinged lid reveals internal storage space for blankets, shoes or clothing, while its bespoke palette is designed to match across our bedroom collection.