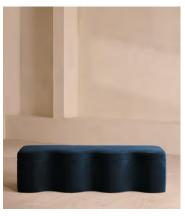

# Eli Storage Bench, Royal Blue Velvet

€1,300 Regular price €1,105 Member price

A hardwood frame creates a waved silhouette fitted with a hinged lid that doubles up as seating, thanks to the soft top.

Designed to be placed at the foot of your bed, our Eli ottoman has a unique, wave-shaped silhouette crafted from wood and fully upholstered in velvet. Its hinged lid reveals internal storage space for blankets, shoes or clothing, while its bespoke palette is designed to match across our bedroom collection.