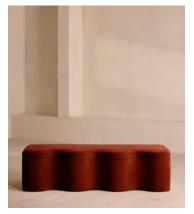

# Eli Storage Bench, Rust Velvet

€1,300 Regular price €1,105 Member price

A hardwood frame creates a waved silhouette fitted with a hinged lid that doubles up as seating, thanks to the soft top.

Designed to be placed at the foot of your bed, our Eli ottoman has a unique, wave-shaped silhouette crafted from wood and fully upholstered in velvet. Its hinged lid reveals internal storage space for blankets, shoes or clothing, while its bespoke palette is designed to match across our bedroom collection.

### **Dimensions**

**Dimensions:** H47 x W161 x D46cm / H19 x W63 x D18"

**Weight:** 28kg / 61.7lbs