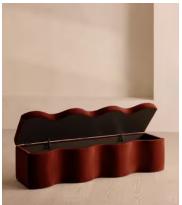

# Eli Storage Bench, Rust Velvet

€1,300 Regular price €1,105 Member price

A hardwood frame creates a waved silhouette fitted with a hinged lid that doubles up as seating, thanks to the soft top.

Designed to be placed at the foot of your bed, our Eli ottoman has a unique, wave-shaped silhouette crafted from wood and fully upholstered in velvet. Its hinged lid reveals internal storage space for blankets, shoes or clothing, while its bespoke palette is designed to match across our bedroom collection.

### **Dimensions**

**Dimensions:** H47 x W161 x D46cm / H19 x W63 x D18"

**Weight:** 28kg / 61.7lbs