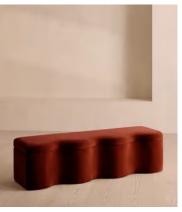

# Eli Storage Bench, Rust Velvet

€1,300 Regular price €1,105 Member price

A hardwood frame creates a waved silhouette fitted with a hinged lid that doubles up as seating, thanks to the soft top.

Designed to be placed at the foot of your bed, our Eli ottoman has a unique, wave-shaped silhouette crafted from wood and fully upholstered in velvet. Its hinged lid reveals internal storage space for blankets, shoes or clothing, while its bespoke palette is designed to match across our bedroom collection.

### **Dimensions**

**Dimensions:** H47 x W161 x D46cm / H19 x W63 x D18"

**Weight:** 28kg / 61.7lbs