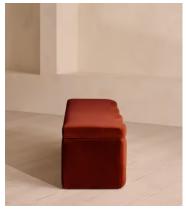

# Eli Storage Bench, Rust Velvet

€1,300 Regular price €1,105 Member price

A hardwood frame creates a waved silhouette fitted with a hinged lid that doubles up as seating, thanks to the soft top.

Designed to be placed at the foot of your bed, our Eli ottoman has a unique, wave-shaped silhouette crafted from wood and fully upholstered in velvet. Its hinged lid reveals internal storage space for blankets, shoes or clothing, while its bespoke palette is designed to match across our bedroom collection.

### **Dimensions**

**Dimensions:** H47 x W161 x D46cm / H19 x W63 x D18"

**Weight:** 28kg / 61.7lbs