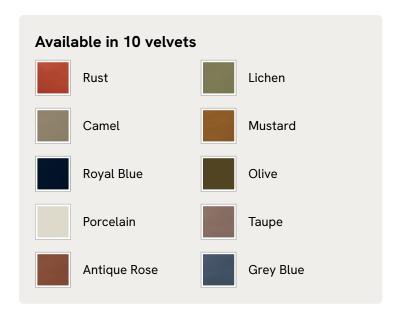

# Eli Storage Bench, Rust Velvet

€1,300 Regular price €1,105 Member price

A hardwood frame creates a waved silhouette fitted with a hinged lid that doubles up as seating, thanks to the soft top.

Designed to be placed at the foot of your bed, our Eli ottoman has a unique, wave-shaped silhouette crafted from wood and fully upholstered in velvet. Its hinged lid reveals internal storage space for blankets, shoes or clothing, while its bespoke palette is designed to match across our bedroom collection.