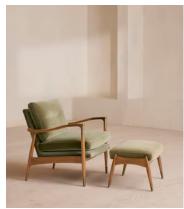

# Theodore Oak Armchair, Velvet Lichen

€1,300 Regular price €1,105 Member price

A style seen throughout our Houses, this armchair has a handcrafted frame fitted with velvet upholstered cushions.

Taking cues from the designs seen in Soho House 40 Greek Street, our Theodore armchair remains a House favourite. Its handcrafted, solid oak frame is fitted with down and feather-wrapped cushions for a comfortable, deep sit.