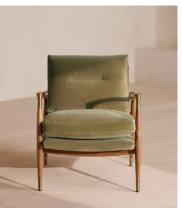

# Theodore Oak Armchair, Velvet Lichen

€1,300 Regular price €1,105 Member price

A style seen throughout our Houses, this armchair has a handcrafted frame fitted with velvet upholstered cushions.

Taking cues from the designs seen in Soho House 40 Greek Street, our Theodore armchair remains a House favourite. Its handcrafted, solid oak frame is fitted with down and feather-wrapped cushions for a comfortable, deep sit.

### **Details**

Arm height: 61cm

Fabric: 85% Cotton 15% Polyester (100% cotton pile)

**Feet**: Oak frame with brass effect finish **Frame**: Oak frame with brass effect finish

Removable cushions: Yes

Removable legs: No Seat depth: 45cm