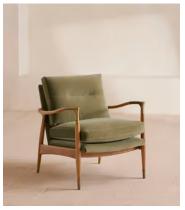

# Theodore Oak Armchair, Velvet Lichen

€1,300 Regular price €1,105 Member price

A style seen throughout our Houses, this armchair has a handcrafted frame fitted with velvet upholstered cushions.

Taking cues from the designs seen in Soho House 40 Greek Street, our Theodore armchair remains a House favourite. Its handcrafted, solid oak frame is fitted with down and feather-wrapped cushions for a comfortable, deep sit.

### **Details**

Arm height: 61cm

Fabric: 85% Cotton 15% Polyester (100% cotton pile)

**Feet**: Oak frame with brass effect finish **Frame**: Oak frame with brass effect finish

Removable cushions: Yes

Removable legs: No Seat depth: 45cm