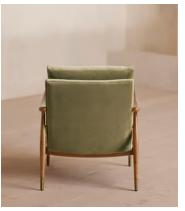

# Theodore Oak Armchair, Velvet Lichen

€1,300 Regular price €1,105 Member price

A style seen throughout our Houses, this armchair has a handcrafted frame fitted with velvet upholstered cushions.

Taking cues from the designs seen in Soho House 40 Greek Street, our Theodore armchair remains a House favourite. Its handcrafted, solid oak frame is fitted with down and feather-wrapped cushions for a comfortable, deep sit.