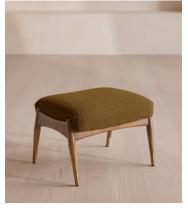

# Theodore Oak Footstool, Textured Wool Boucle, Kelp

€1,050 Regular price €893 Member price

Tapered legs carved from oak are paired with a comfortable, feather-wrapped cushion upholstered in wool boucle.

Designed to co-ordinate with the Theodore armchair or mix and match across the rest of our collection, this footstool pairs a tapered oak wood frame with wool boucle upholstery. Taking cues from the interiors of Soho House 40 Greek Street, it's finished with brass detailing on the legs and a comfortable, feather-wrapped foam cushion that acts as an extra seat or a place to put your feet up.