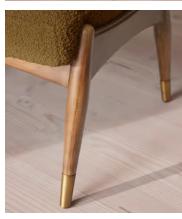

Designed to co-ordinate with the Theodore armchair or mix and match across the rest of our collection, this footstool pairs a tapered oak wood frame with wool boucle upholstery. Taking cues from the interiors of Soho House 40 Greek Street, it's finished with brass detailing on the legs and a comfortable, feather-wrapped foam cushion that acts as an extra seat or a place to put your feet up.

## **Details**

Fabric: 54% Wool, 21% Recycled Cotton, 15% Viscose, 10% Linen

Feet: Oak frame with brass effect finish Frame: Oak frame with brass effect finish

Removable cushions: No Removable legs: No Seat depth: 41cm Seat height: 40cm Seat width: 51cm