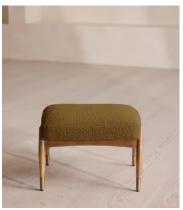

# Theodore Oak Footstool, Textured Wool Boucle, Kelp

€1,050 Regular price €893 Member price

Tapered legs carved from oak are paired with a comfortable, feather-wrapped cushion upholstered in wool boucle.

Designed to co-ordinate with the Theodore armchair or mix and match across the rest of our collection, this footstool pairs a tapered oak wood frame with wool boucle upholstery. Taking cues from the interiors of Soho House 40 Greek Street, it's finished with brass detailing on the legs and a comfortable, feather-wrapped foam cushion that acts as an extra seat or a place to put your feet up.