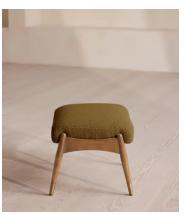

# Theodore Oak Footstool, Textured Wool Boucle, Kelp

€1,050 Regular price €893 Member price

Tapered legs carved from oak are paired with a comfortable, feather-wrapped cushion upholstered in wool boucle.

Designed to co-ordinate with the Theodore armchair or mix and match across the rest of our collection, this footstool pairs a tapered oak wood frame with wool boucle upholstery. Taking cues from the interiors of Soho House 40 Greek Street, it's finished with brass detailing on the legs and a comfortable, feather-wrapped foam cushion that acts as an extra seat or a place to put your feet up.