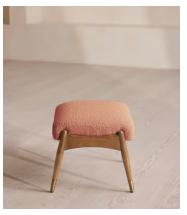

# Theodore Oak Footstool, Textured Wool Boucle, Coral

€1,050 Regular price €893 Member price

Tapered legs carved from oak are paired with a comfortable, feather-wrapped cushion upholstered in wool boucle.

Designed to co-ordinate with the Theodore armchair or mix and match across the rest of our collection, this footstool pairs a tapered oak wood frame with wool boucle upholstery. Taking cues from the interiors of Soho House 40 Greek Street, it's finished with brass detailing on the legs and a comfortable, feather-wrapped foam cushion that acts as an extra seat or a place to put your feet up.