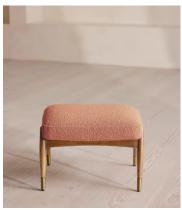

# Theodore Oak Footstool, Textured Wool Boucle, Coral

€1,050 Regular price €893 Member price

Tapered legs carved from oak are paired with a comfortable, feather-wrapped cushion upholstered in wool boucle.

Designed to co-ordinate with the Theodore armchair or mix and match across the rest of our collection, this footstool pairs a tapered oak wood frame with wool boucle upholstery. Taking cues from the interiors of Soho House 40 Greek Street, it's finished with brass detailing on the legs and a comfortable, feather-wrapped foam cushion that acts as an extra seat or a place to put your feet up.