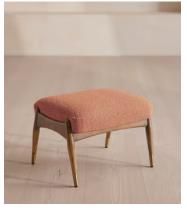

# Theodore Oak Footstool, Textured Wool Boucle, Coral

€1,050 Regular price €893 Member price

Tapered legs carved from oak are paired with a comfortable, feather-wrapped cushion upholstered in wool boucle.

Designed to co-ordinate with the Theodore armchair or mix and match across the rest of our collection, this footstool pairs a tapered oak wood frame with wool boucle upholstery. Taking cues from the interiors of Soho House 40 Greek Street, it's finished with brass detailing on the legs and a comfortable, feather-wrapped foam cushion that acts as an extra seat or a place to put your feet up.