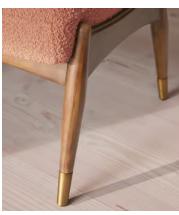

Designed to co-ordinate with the Theodore armchair or mix and match across the rest of our collection, this footstool pairs a tapered oak wood frame with wool boucle upholstery. Taking cues from the interiors of Soho House 40 Greek Street, it's finished with brass detailing on the legs and a comfortable, feather-wrapped foam cushion that acts as an extra seat or a place to put your feet up.

### **Details**

Arm height: 61cm

Fabric: 54% Wool, 21% Recycled Cotton, 15% Viscose, 10% Linen

Feet: Oak frame with brass effect finish
Frame: Oak frame with brass effect finish

Removable cushions: Yes Removable legs: No Seat depth: 45cm Seat height: 46cm Seat width: 56cm