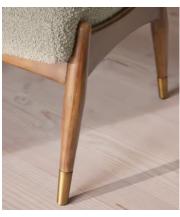

Designed to co-ordinate with the Theodore armchair or mix and match across the rest of our collection, this footstool pairs a tapered oak wood frame with wool boucle upholstery. Taking cues from the interiors of Soho House 40 Greek Street, it's finished with brass detailing on the legs and a comfortable, feather-wrapped foam cushion that acts as an extra seat or a place to put your feet up.

### **Details**

Fabric: 54% Wool, 21% Recycled Cotton, 15% Viscose, 10% Linen

Feet: Oak frame with brass effect finish Frame: Oak frame with brass effect finish

Removable cushions: No Removable legs: No Seat depth: 41cm Seat height: 40cm Seat width: 51cm