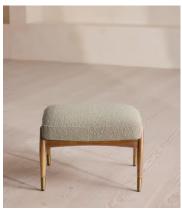

# Theodore Oak Footstool, Textured Wool Boucle, Pistachio

€1,050 Regular price €893 Member price

Tapered legs carved from oak are paired with a comfortable, feather-wrapped cushion upholstered in wool boucle.

Designed to co-ordinate with the Theodore armchair or mix and match across the rest of our collection, this footstool pairs a tapered oak wood frame with wool boucle upholstery. Taking cues from the interiors of Soho House 40 Greek Street, it's finished with brass detailing on the legs and a comfortable, feather-wrapped foam cushion that acts as an extra seat or a place to put your feet up.