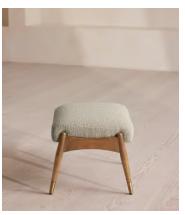

# Theodore Oak Footstool, Textured Wool Boucle, Pistachio

€1,050 Regular price €893 Member price

Tapered legs carved from oak are paired with a comfortable, feather-wrapped cushion upholstered in wool boucle.

Designed to co-ordinate with the Theodore armchair or mix and match across the rest of our collection, this footstool pairs a tapered oak wood frame with wool boucle upholstery. Taking cues from the interiors of Soho House 40 Greek Street, it's finished with brass detailing on the legs and a comfortable, feather-wrapped foam cushion that acts as an extra seat or a place to put your feet up.