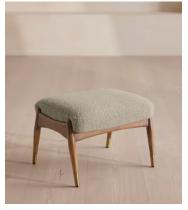

# Theodore Oak Footstool, Textured Wool Boucle, Pistachio

€1,050 Regular price €893 Member price

Tapered legs carved from oak are paired with a comfortable, feather-wrapped cushion upholstered in wool boucle.

Designed to co-ordinate with the Theodore armchair or mix and match across the rest of our collection, this footstool pairs a tapered oak wood frame with wool boucle upholstery. Taking cues from the interiors of Soho House 40 Greek Street, it's finished with brass detailing on the legs and a comfortable, feather-wrapped foam cushion that acts as an extra seat or a place to put your feet up.