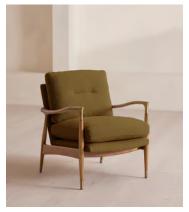

# Theodore Oak Armchair, Textured Wool Boucle, Kelp

€2,350 Regular price €1,998 Member price

A style seen throughout our Houses, this armchair has a handcrafted frame fitted with wool boucle upholstered cushions.

Taking cues from the designs seen in Soho House 40 Greek Street, our Theodore armchair remains a House favourite. Its handcrafted, solid oak frame is fitted with down and feather-wrapped cushions for a comfortable, deep sit.