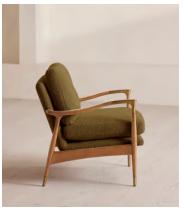

# Theodore Oak Armchair, Textured Wool Boucle, Kelp

€2,350 Regular price €1,998 Member price

A style seen throughout our Houses, this armchair has a handcrafted frame fitted with wool boucle upholstered cushions.

Taking cues from the designs seen in Soho House 40 Greek Street, our Theodore armchair remains a House favourite. Its handcrafted, solid oak frame is fitted with down and feather-wrapped cushions for a comfortable, deep sit.