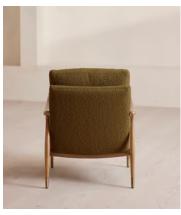

# Theodore Oak Armchair, Textured Wool Boucle, Kelp

€2,350 Regular price €1,998 Member price

A style seen throughout our Houses, this armchair has a handcrafted frame fitted with wool boucle upholstered cushions.

Taking cues from the designs seen in Soho House 40 Greek Street, our Theodore armchair remains a House favourite. Its handcrafted, solid oak frame is fitted with down and feather-wrapped cushions for a comfortable, deep sit.