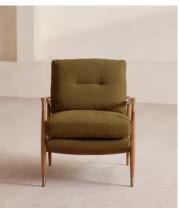

# Theodore Oak Armchair, Textured Wool Boucle, Kelp

€2,350 Regular price €1,998 Member price

A style seen throughout our Houses, this armchair has a handcrafted frame fitted with wool boucle upholstered cushions.

Taking cues from the designs seen in Soho House 40 Greek Street, our Theodore armchair remains a House favourite. Its handcrafted, solid oak frame is fitted with down and feather-wrapped cushions for a comfortable, deep sit.