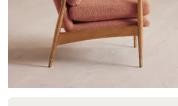

# Theodore Oak Armchair, Textured Wool Boucle, Coral

| €2,350 | Regular price |
|--------|---------------|
| €1,998 | Member price  |

A style seen throughout our Houses, this armchair has a handcrafted frame fitted with wool boucle upholstered cushions.

Taking cues from the designs seen in Soho House 40 Greek Street, our Theodore armchair remains a House favourite. Its handcrafted, solid oak frame is fitted with down and feather-wrapped cushions for a comfortable, deep sit.