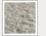

### Details

Arm height: 61cm Fabric: 54% Wool, 21% Recycled Cotton, 15% Viscose, 10% Linen Feet: Oak frame with brass effect finish Frame: Oak frame with brass effect finish Removable cushions: Yes Removable legs: No Seat depth: 45cm Seat height: 46cm Seat width: 56cm