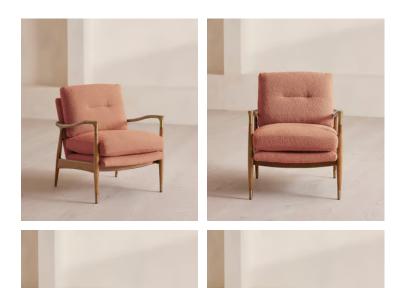

# Theodore Oak Armchair, Textured Wool Boucle, Coral

| €2,350 | Regular price |
|--------|---------------|
| €1,998 | Member price  |

A style seen throughout our Houses, this armchair has a handcrafted frame fitted with wool boucle upholstered cushions.

Taking cues from the designs seen in Soho House 40 Greek Street, our Theodore armchair remains a House favourite. Its handcrafted, solid oak frame is fitted with down and feather-wrapped cushions for a comfortable, deep sit.