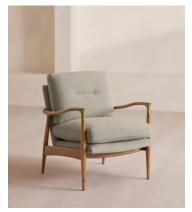

# Theodore Oak Armchair, Textured Wool Boucle, Pistachio

€2,350 Regular price €1,998 Member price

A style seen throughout our Houses, this armchair has a handcrafted frame fitted with wool boucle upholstered cushions.

Taking cues from the designs seen in Soho House 40 Greek Street, our Theodore armchair remains a House favourite. Its handcrafted, solid oak frame is fitted with down and feather-wrapped cushions for a comfortable, deep sit.