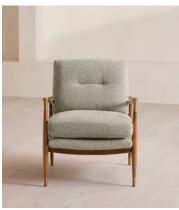

# Theodore Oak Armchair, Textured Wool Boucle, Pistachio

€2,350 Regular price €1,998 Member price

A style seen throughout our Houses, this armchair has a handcrafted frame fitted with wool boucle upholstered cushions.

Taking cues from the designs seen in Soho House 40 Greek Street, our Theodore armchair remains a House favourite. Its handcrafted, solid oak frame is fitted with down and feather-wrapped cushions for a comfortable, deep sit.