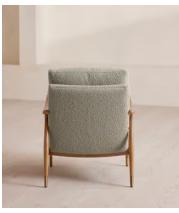

# Theodore Oak Armchair, Textured Wool Boucle, Pistachio

€2,350 Regular price €1,998 Member price

A style seen throughout our Houses, this armchair has a handcrafted frame fitted with wool boucle upholstered cushions.

Taking cues from the designs seen in Soho House 40 Greek Street, our Theodore armchair remains a House favourite. Its handcrafted, solid oak frame is fitted with down and feather-wrapped cushions for a comfortable, deep sit.