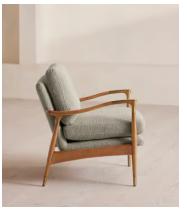

# Theodore Oak Armchair, Textured Wool Boucle, Pistachio

€2,350 Regular price €1,998 Member price

A style seen throughout our Houses, this armchair has a handcrafted frame fitted with wool boucle upholstered cushions.

Taking cues from the designs seen in Soho House 40 Greek Street, our Theodore armchair remains a House favourite. Its handcrafted, solid oak frame is fitted with down and feather-wrapped cushions for a comfortable, deep sit.