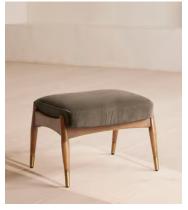

# Theodore Oak Footstool, Velvet, Taupe

€645 Regular price

€548 Member price

Tapered legs carved from oak are paired with a comfortable, featherwrapped cushion upholstered in velvet.

Designed to co-ordinate with the Theodore armchair or mix and match across the rest of our collection, this footstool pairs a tapered oak wood frame with velvet upholstery. Taking cues from the interiors of Soho House 40 Greek Street, it's finished with brass detailing on the legs and a comfortable, feather-wrapped foam cushion that acts as an extra seat or a place to put your feet up.

### **Dimensions**

Dimensions: H45 x W55 x D44cm / H16 x W22 x D17"

Weight: 9kg / 19.8lbs

**Packaged dimensions:** H45 x W62 x D51cm / H17.7 x W24.4 x D20.1"

### **Details**

Fabric: 85% Cotton 15% Polyester (100% cotton pile)

Feet: Oak frame with brass effect finish Frame: Oak frame with brass effect finish

Removable cushions: No Removable legs: No Seat depth: 41cm Seat height: 40cm Seat width: 51cm