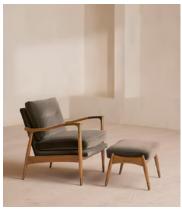

# Theodore Oak Footstool, Velvet, Taupe

€645 Regular price

€548 Member price

Tapered legs carved from oak are paired with a comfortable, featherwrapped cushion upholstered in velvet.

Designed to co-ordinate with the Theodore armchair or mix and match across the rest of our collection, this footstool pairs a tapered oak wood frame with velvet upholstery. Taking cues from the interiors of Soho House 40 Greek Street, it's finished with brass detailing on the legs and a comfortable, feather-wrapped foam cushion that acts as an extra seat or a place to put your feet up.