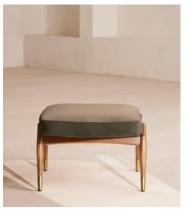

# Theodore Oak Footstool, Velvet, Taupe

€645 Regular price

€548 Member price

Tapered legs carved from oak are paired with a comfortable, featherwrapped cushion upholstered in velvet.

Designed to co-ordinate with the Theodore armchair or mix and match across the rest of our collection, this footstool pairs a tapered oak wood frame with velvet upholstery. Taking cues from the interiors of Soho House 40 Greek Street, it's finished with brass detailing on the legs and a comfortable, feather-wrapped foam cushion that acts as an extra seat or a place to put your feet up.

### **Dimensions**

Dimensions: H45 x W55 x D44cm / H16 x W22 x D17"

Weight: 9kg / 19.8lbs

**Packaged dimensions:** H45 x W62 x D51cm / H17.7 x W24.4 x D20.1"

### **Details**

Fabric: 85% Cotton 15% Polyester (100% cotton pile)

Feet: Oak frame with brass effect finish Frame: Oak frame with brass effect finish

Removable cushions: No Removable legs: No Seat depth: 41cm Seat height: 40cm Seat width: 51cm