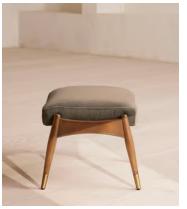

# Theodore Oak Footstool, Velvet, Taupe

€645 Regular price

€548 Member price

Tapered legs carved from oak are paired with a comfortable, featherwrapped cushion upholstered in velvet.

Designed to co-ordinate with the Theodore armchair or mix and match across the rest of our collection, this footstool pairs a tapered oak wood frame with velvet upholstery. Taking cues from the interiors of Soho House 40 Greek Street, it's finished with brass detailing on the legs and a comfortable, feather-wrapped foam cushion that acts as an extra seat or a place to put your feet up.

### **Dimensions**

Dimensions: H45 x W55 x D44cm / H16 x W22 x D17"

Weight: 9kg / 19.8lbs

**Packaged dimensions:** H45 x W62 x D51cm / H17.7 x W24.4 x D20.1"

### **Details**

Fabric: 85% Cotton 15% Polyester (100% cotton pile)

Feet: Oak frame with brass effect finish Frame: Oak frame with brass effect finish

Removable cushions: No Removable legs: No Seat depth: 41cm Seat height: 40cm Seat width: 51cm