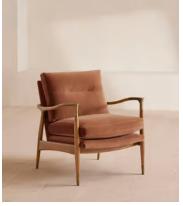

# Theodore Oak Armchair, Velvet, Antique Rose

€1,300 Regular price €1,105 Member price

A style seen throughout our Houses, this armchair has a handcrafted frame fitted with velvet upholstered cushions.

Taking cues from the designs seen in Soho House 40 Greek Street, our Theodore armchair remains a House favourite. Its handcrafted, solid oak frame is fitted with down and feather-wrapped cushions for a comfortable, deep sit.