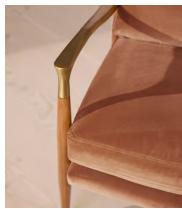

### **Details**

Arm height: 61cm

Fabric: 85% Cotton 15% Polyester (100% cotton pile)

**Feet**: Oak frame with brass effect finish **Frame**: Oak frame with brass effect finish

Removable cushions: Yes
Removable legs: No