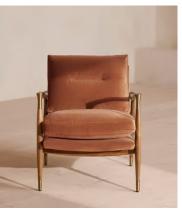

# Theodore Oak Armchair, Velvet, Antique Rose

€1,300 Regular price €1,105 Member price

A style seen throughout our Houses, this armchair has a handcrafted frame fitted with velvet upholstered cushions.

Taking cues from the designs seen in Soho House 40 Greek Street, our Theodore armchair remains a House favourite. Its handcrafted, solid oak frame is fitted with down and feather-wrapped cushions for a comfortable, deep sit.