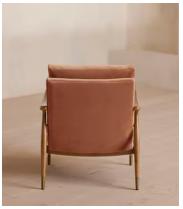

# Theodore Oak Armchair, Velvet, Antique Rose

€1,300 Regular price €1,105 Member price

A style seen throughout our Houses, this armchair has a handcrafted frame fitted with velvet upholstered cushions.

Taking cues from the designs seen in Soho House 40 Greek Street, our Theodore armchair remains a House favourite. Its handcrafted, solid oak frame is fitted with down and feather-wrapped cushions for a comfortable, deep sit.