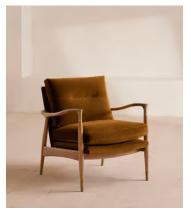

# Theodore Oak Armchair, Velvet, Mustard

€1,300 Regular price €1,105 Member price

A style seen throughout our Houses, this armchair has a handcrafted frame fitted with velvet upholstered cushions.

Taking cues from the designs seen in Soho House 40 Greek Street, our Theodore armchair remains a House favourite. Its handcrafted, solid oak frame is fitted with down and feather-wrapped cushions for a comfortable, deep sit.