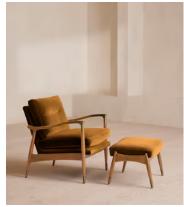

# Theodore Oak Armchair, Velvet, Mustard

€1,300 Regular price €1,105 Member price

A style seen throughout our Houses, this armchair has a handcrafted frame fitted with velvet upholstered cushions.

Taking cues from the designs seen in Soho House 40 Greek Street, our Theodore armchair remains a House favourite. Its handcrafted, solid oak frame is fitted with down and feather-wrapped cushions for a comfortable, deep sit.