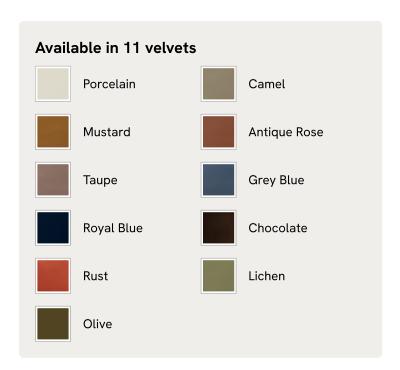

lvet upholstered cushions.

Taking cues from the designs seen in Soho House 40 Greek Street, our Theodore armchair remains a House favourite. Its handcrafted, solid oak frame is fitted with down and feather-wrapped cushions for a comfortable, deep sit.

### **Dimensions**

**Dimensions:** H85 x W64 x D75cm / H33 x W25 x D30"

Weight: 24kg / 52.9lbs

Packaged dimensions: H79 x W75 x D80cm / H31.1 x W29.5 x D31.5"

Packaged weight: 24kg / 52.9lbs

### **Details**

Arm height: 61cm

Fabric: 85% Cotton 15% Polyester (100% cotton pile)

**Feet**: Oak frame with brass effect finish **Frame**: Oak frame with brass effect finish

Removable cushions: Yes

Removable legs: No Seat depth: 45cm

Seat height: 46cm

Seat width: 56cm

Care instructions: Professional upholstery cleaner only

## SOHO HOME