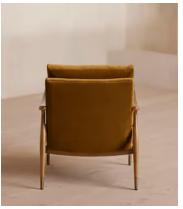

# Theodore Oak Armchair, Velvet, Mustard

€1,300 Regular price €1,105 Member price

A style seen throughout our Houses, this armchair has a handcrafted frame fitted with velvet upholstered cushions.

Taking cues from the designs seen in Soho House 40 Greek Street, our Theodore armchair remains a House favourite. Its handcrafted, solid oak frame is fitted with down and feather-wrapped cushions for a comfortable, deep sit.