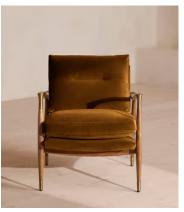

# Theodore Oak Armchair, Velvet, Mustard

€1,300 Regular price €1,105 Member price

A style seen throughout our Houses, this armchair has a handcrafted frame fitted with velvet upholstered cushions.

Taking cues from the designs seen in Soho House 40 Greek Street, our Theodore armchair remains a House favourite. Its handcrafted, solid oak frame is fitted with down and feather-wrapped cushions for a comfortable, deep sit.