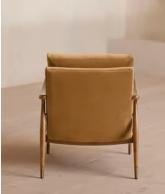

# Theodore Oak Armchair, Velvet, Camel

€1,300 Regular price €1,105 Member price

A style seen throughout our Houses, this armchair has a handcrafted frame fitted with velvet upholstered cushions.

Taking cues from the designs seen in Soho House 40 Greek Street, our Theodore armchair remains a House favourite. Its handcrafted, solid oak frame is fitted with down and feather-wrapped cushions for a comfortable, deep sit.