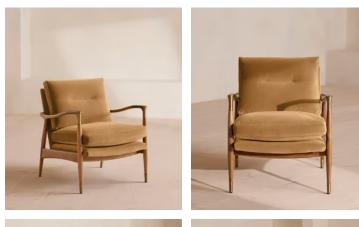

# Theodore Oak Armchair, Velvet, Camel

€1,300 Regular price €1,105 Member price

A style seen throughout our Houses, this armchair has a handcrafted frame fitted with velvet upholstered cushions.

Taking cues from the designs seen in Soho House 40 Greek Street, our Theodore armchair remains a House favourite. Its handcrafted, solid oak frame is fitted with down and feather-wrapped cushions for a comfortable, deep sit.