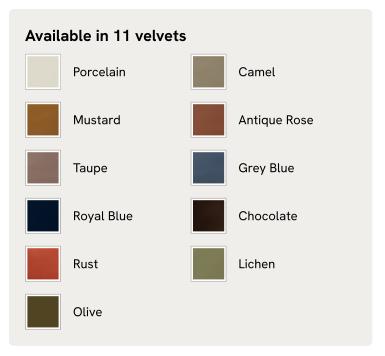

### Available in 1 leather

Black

# Theodore Oak Armchair, Velvet, Camel

€1,300 Regular price €1,105 Member price

A style seen throughout our Houses, this armchair has a handcrafted frame fitted with velvet upholstered cushions.

Taking cues from the designs seen in Soho House 40 Greek Street, our Theodore armchair remains a House favourite. Its handcrafted, solid oak frame is fitted with down and feather-wrapped cushions for a comfortable, deep sit.