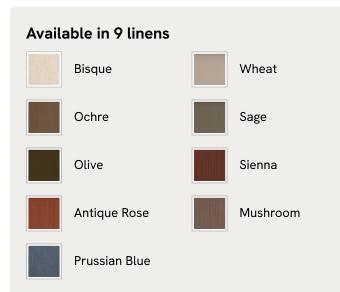

## SOHO HOME







### Available in 1 leather

Black



# Theodore Oak Armchair, Velvet, Camel

€1,300 Regular price €1,105 Member price

A style seen throughout our Houses, this armchair has a handcrafted frame fitted with velvet upholstered cushions.

Taking cues from the designs seen in Soho House 40 Greek Street, our Theodore armchair remains a House favourite. Its handcrafted, solid oak frame is fitted with down and feather-wrapped cushions for a comfortable, deep sit.

## Dimensions

Dimensions: H85 x W64 x D75cm / H33 x W25 x D30" Weight: 24kg / 52.9lbs Packaged dimensions: H79 x W75 x D80cm / H31.1 x W29.5 x D31.5" Packaged weight: 24kg / 52.9lbs

### Details

Arm height: 61cm Fabric: 85% Cotton 15% Polyester (100% cotton pile) Feet: Oak frame with brass effect finish Frame: Oak frame with brass effect finish Removable cushions: Yes R