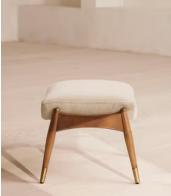

# Theodore Oak Footstool, Velvet, Porcelain

€635 Regular price €540 Member price

Tapered legs carved from oak are paired with a comfortable, featherwrapped cushion upholstered in velvet.

Designed to co-ordinate with the Theodore armchair or mix and match across the rest of our collection, this footstool pairs a tapered oak wood frame with velvet upholstery. Taking cues from the interiors of Soho House 40 Greek Street, it's finished with brass detailing on the legs and a comfortable, feather-wrapped foam cushion that acts as an extra seat or a place to put your feet up.

#### Dimensions

Dimensions: H45 x W55 x D44cm / H16 x W22 x D17" Weight: 9kg / 19.8lbs Packaged dimensions: H45 x W62 x D51cm / H17.7 x W24.4 x D20.1" Packaged weight: 9kg / 19.8lbs

### Details

Fabric: 85% Cotton 15% Polyester (100% cotton pile) Feet: Oak frame with brass effect finish Frame: Oak frame with brass effect finish Removable cushions: No Removable legs: No Seat depth: 41cm Seat height: 40cm Seat width: 51cm Care instructions: Professional upholstery cleaner only