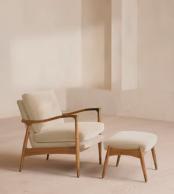

# Theodore Oak Footstool, Velvet, Porcelain

€635 Regular price €540 Member price

Tapered legs carved from oak are paired with a comfortable, featherwrapped cushion upholstered in velvet.

Designed to co-ordinate with the Theodore armchair or mix and match across the rest of our collection, this footstool pairs a tapered oak wood frame with velvet upholstery. Taking cues from the interiors of Soho House 40 Greek Street, it's finished with brass detailing on the legs and a comfortable, feather-wrapped foam cushion that acts as an extra seat or a place to put your feet up.