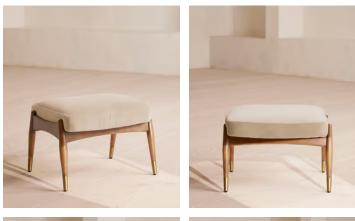

# Theodore Oak Footstool, Velvet, Porcelain

€635 Regular price €540 Member price

Tapered legs carved from oak are paired with a comfortable, featherwrapped cushion upholstered in velvet.

Designed to co-ordinate with the Theodore armchair or mix and match across the rest of our collection, this footstool pairs a tapered oak wood frame with velvet upholstery. Taking cues from the interiors of Soho House 40 Greek Street, it's finished with brass detailing on the legs and a comfortable, feather-wrapped foam cushion that acts as an extra seat or a place to put your feet up.

#### Dimensions

Dimensions: H45 x W55 x D44cm / H16 x W22 x D17" Weight: 9kg / 19.8lbs Packaged dimensions: H45 x W62 x D51cm / H17.7 x W24.4 x D20.1" Packaged weight: 9kg / 19.8lbs

### Details

Fabric: 85% Cotton 15% Polyester (100% cotton pile) Feet: Oak frame with brass effect finish Frame: Oak frame with brass effect finish Removable cushions: No Removable legs: No Seat depth: 41cm Seat height: 40cm Seat width: 51cm Care instructions: Professional upholstery cleaner only