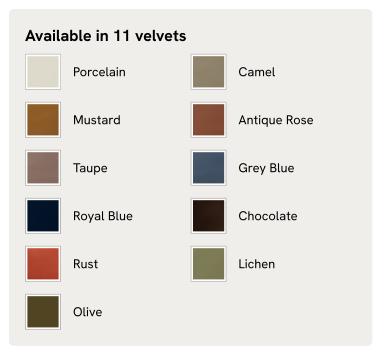

# Theodore Oak Footstool, Velvet, Porcelain

€635 Regular price €540 Member price

Tapered legs carved from oak are paired with a comfortable, featherwrapped cushion upholstered in velvet.

Designed to co-ordinate with the Theodore armchair or mix and match across the rest of our collection, this footstool pairs a tapered oak wood frame with velvet upholstery. Taking cues from the interiors of Soho House 40 Greek Street, it's finished with brass detailing on the legs and a comfortable, feather-wrapped foam cushion that acts as an extra seat or a place to put your feet up.