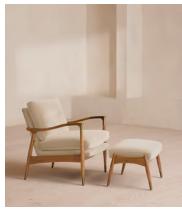

# Theodore Oak Armchair, Velvet, Porcelain

€1,300 Regular price €1,105 Member price

A style seen throughout our Houses, this armchair has a handcrafted frame fitted with velvet upholstered cushions.

Taking cues from the designs seen in Soho House 40 Greek Street, our Theodore armchair remains a House favourite. Its handcrafted, solid oak frame is fitted with down and feather-wrapped cushions for a comfortable, deep sit.