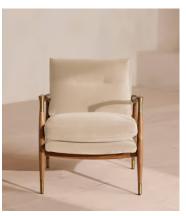

# Theodore Oak Armchair, Velvet, Porcelain

€1,300 Regular price €1,105 Member price

A style seen throughout our Houses, this armchair has a handcrafted frame fitted with velvet upholstered cushions.

Taking cues from the designs seen in Soho House 40 Greek Street, our Theodore armchair remains a House favourite. Its handcrafted, solid oak frame is fitted with down and feather-wrapped cushions for a comfortable, deep sit.