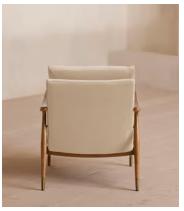

# Theodore Oak Armchair, Velvet, Porcelain

€1,300 Regular price €1,105 Member price

A style seen throughout our Houses, this armchair has a handcrafted frame fitted with velvet upholstered cushions.

Taking cues from the designs seen in Soho House 40 Greek Street, our Theodore armchair remains a House favourite. Its handcrafted, solid oak frame is fitted with down and feather-wrapped cushions for a comfortable, deep sit.