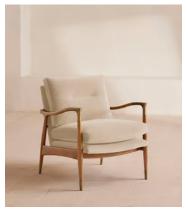

# Theodore Oak Armchair, Velvet, Porcelain

€1,300 Regular price €1,105 Member price

A style seen throughout our Houses, this armchair has a handcrafted frame fitted with velvet upholstered cushions.

Taking cues from the designs seen in Soho House 40 Greek Street, our Theodore armchair remains a House favourite. Its handcrafted, solid oak frame is fitted with down and feather-wrapped cushions for a comfortable, deep sit.