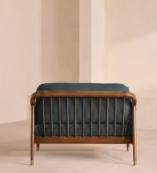

# Atlanta Loveseat, Linen, Prussian Blue

Encased by rattan panelling on either side, a solid oak frame fitted with linen cushions is designed to seat one or two.

The Atlanta loveseat takes its inspiration from the design details seen throughout London's Shoreditch House. A solid oak frame finished with capped, antiqued brass feet and rattan panelling on either side is fitted with cushions wrapped in linen. Its upholstery is available in a range of bespoke shades.

### Dimensions

Dimensions: H80 x W117 x D87cm / H32 x W46 x D34" Weight: 44kg / 97lbs Packaged dimensions: H83 x W125 x D100cm / H32.7 x W49.2 x D39.4"

Arm height: 61cm Fabric: 100% Linen Feet: Oak Frame: Oak and cane Removable cushions: Yes Removable legs: No Seat depth: 69cm Seat height: 45cm Seat width: 106cm Care instructions: Professional Upholstery Cleaning only