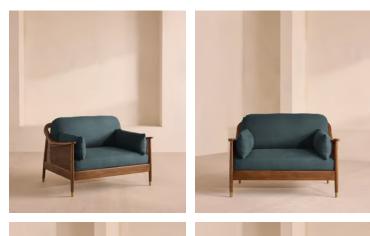

# Atlanta Loveseat, Linen, Prussian Blue

Encased by rattan panelling on either side, a solid oak frame fitted with linen cushions is designed to seat one or two.

The Atlanta loveseat takes its inspiration from the design details seen throughout London's Shoreditch House. A solid oak frame finished with capped, antiqued brass feet and rattan panelling on either side is fitted with cushions wrapped in linen. Its upholstery is available in a range of bespoke shades.

### Dimensions

Dimensions: H80 x W117 x D87cm / H32 x W46 x D34" Weight: 44kg / 97lbs Packaged dimensions: H83 x W125 x D100cm / H32.7 x W49.2 x D39.4"

Arm height: 61cm Fabric: 100% Linen Feet: Oak Frame: Oak and cane Removable cushions: Yes Removable legs: No Seat depth: 69cm Seat height: 45cm Seat width: 106cm Care instructions: Professional Upholstery Cleaning only