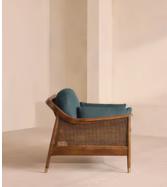

# Atlanta Loveseat, Linen, Prussian Blue

Encased by rattan panelling on either side, a solid oak frame fitted with linen cushions is designed to seat one or two.

The Atlanta loveseat takes its inspiration from the design details seen throughout London's Shoreditch House. A solid oak frame finished with capped, antiqued brass feet and rattan panelling on either side is fitted with cushions wrapped in linen. Its upholstery is available in a range of bespoke shades.

### Dimensions

Dimensions: H80 x W117 x D87cm / H32 x W46 x D34" Weight: 44kg / 97lbs Packaged dimensions: H83 x W125 x D100cm / H32.7 x W49.2 x D39.4"

Arm height: 61cm Fabric: 100% Linen Feet: Oak Frame: Oak and cane Removable cushions: Yes Removable legs: No Seat depth: 69cm Seat height: 45cm Seat width: 106cm Care instructions: Professional Upholstery Cleaning only