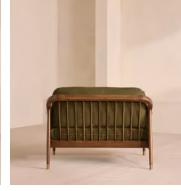

# Atlanta Loveseat, Linen, Olive

Encased by rattan panelling on either side, a solid oak frame fitted with linen cushions is designed to seat one or two.

The Atlanta loveseat takes its inspiration from the design details seen throughout London's Shoreditch House. A solid oak frame finished with capped, antiqued brass feet and rattan panelling on either side is fitted with cushions wrapped in linen. Its upholstery is available in a range of bespoke shades.

### Details

Arm height: 61cm Fabric: 100% Linen Feet: Oak Frame: Oak and cane Removable cushions: Yes Removable legs: No Seat depth: 69cm Seat height: 45cm Seat width: 106cm Care instructions: Professional Upholstery Cleaning only