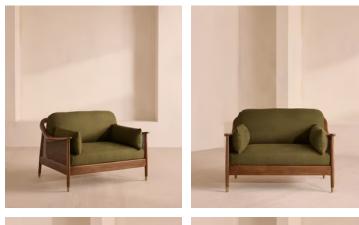

# Atlanta Loveseat, Linen, Olive

Encased by rattan panelling on either side, a solid oak frame fitted with linen cushions is designed to seat one or two.

The Atlanta loveseat takes its inspiration from the design details seen throughout London's Shoreditch House. A solid oak frame finished with capped, antiqued brass feet and rattan panelling on either side is fitted with cushions wrapped in linen. Its upholstery is available in a range of bespoke shades.

## **Dimensions**

Dimensions: H80 x W117 x D87cm / H32 x W46 x D34" Weight: 44kg / 97lbs Packaged dimensions: H83 x W125 x D100cm / H32.7 x W49.2 x D39.4" Packaged weight: 44kg / 97lbs

### Details

Arm height: 61cm Fabric: 100% Linen Feet: Oak Frame: Oak and cane Removable cushions: Yes Removable legs: No Seat depth: 69cm Seat height: 45cm Seat width: 106cm Care instructions: Professional Upholstery Cleaning only