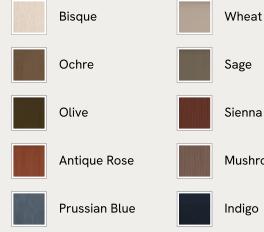

cushions is designed to seat one or two.

The Atlanta loveseat takes its inspiration from the design details seen throughout London's Shoreditch House. A solid oak frame finished with capped, antiqued brass feet and rattan panelling on either side is fitted with cushions wrapped in linen. Its upholstery is available in a range of bespoke shades.

## **Dimensions**

Dimensions: H80 x W117 x D87cm / H32 x W46 x D34" Weight: 44kg / 97lbs Packaged dimensions: H83 x W125 x D100cm / H32.7 x W49.2 x D39.4" Packaged weight: 44kg / 97lbs

### Details

Arm height: 61cm Fabric: 100% Linen Feet: Oak Frame: Oak and cane Removable cushions: Yes Removable legs: No Seat depth: 69cm Seat height: 45cm Seat width: 106cm Care instructions: Professional Upholstery Cleaning only





## Available in 10 linens





# SOHO HOME