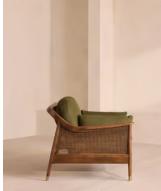

# Atlanta Loveseat, Linen, Olive

Encased by rattan panelling on either side, a solid oak frame fitted with linen cushions is designed to seat one or two.

The Atlanta loveseat takes its inspiration from the design details seen throughout London's Shoreditch House. A solid oak frame finished with capped, antiqued brass feet and rattan panelling on either side is fitted with cushions wrapped in linen. Its upholstery is available in a range of bespoke shades.

### Details

Arm height: 61cm Fabric: 100% Linen Feet: Oak Frame: Oak and cane Removable cushions: Yes Removable legs: No Seat depth: 69cm Seat height: 45cm Seat width: 106cm Care instructions: Professional Upholstery Cleaning only