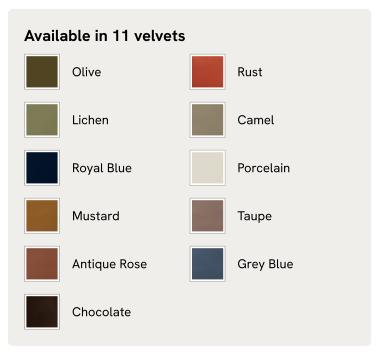

ned to seat one or two.

The Atlanta loveseat takes its inspiration from the design details seen throughout London's Shoreditch House. A solid oak frame finished with capped, antiqued brass feet and rattan panelling on either side is fitted with cushions wrapped in linen. Its upholstery is available in a range of bespoke shades.

## **Dimensions**

Dimensions: H80 x W117 x D87cm / H32 x W46 x D34" Weight: 44kg / 97lbs Packaged dimensions: H83 x W125 x D100cm / H32.7 x W49.2 x D39.4" Packaged weight: 44kg / 97lbs

### Details

Arm height: 61cm Fabric: 100% Linen Feet: Oak Frame: Oak and cane Removable cushions: Yes Removable legs: No Seat depth: 69cm Seat height: 45cm Seat width: 106cm Care instructions: Professional Upholstery Cleaning only





## Available in 10 linens





# SOHO HOME