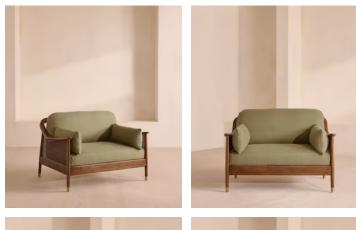

# Atlanta Loveseat, Linen, Sage

€3,250 Regular price €2,763 Member price

Encased by rattan panelling on either side, a solid oak frame fitted with linen cushions is designed to seat one or two.

The Atlanta loveseat takes its inspiration from the design details seen throughout London's Shoreditch House. A solid oak frame finished with capped, antiqued brass feet and rattan panelling on either side is fitted with cushions wrapped in linen. Its upholstery is available in a range of bespoke shades.

### Details

Arm height: 61cm Fabric: 100% Linen Feet: Oak Frame: Oak and cane Removable cushions: Yes Removable legs: No Seat depth: 69cm Seat height: 45cm Seat width: 106cm Care instructions: Professional Upholstery Cleaning only