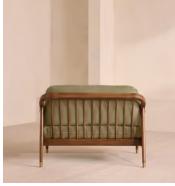

# Atlanta Loveseat, Linen, Sage

€3,250 Regular price €2,763 Member price

Encased by rattan panelling on either side, a solid oak frame fitted with linen cushions is designed to seat one or two.

The Atlanta loveseat takes its inspiration from the design details seen throughout London's Shoreditch House. A solid oak frame finished with capped, antiqued brass feet and rattan panelling on either side is fitted with cushions wrapped in linen. Its upholstery is available in a range of bespoke shades.

### Details

Arm height: 61cm Fabric: 100% Linen Feet: Oak Frame: Oak and cane Removable cushions: Yes Removable legs: No Seat depth: 69cm Seat height: 45cm Seat width: 106cm Care instructions: Professional Upholstery Cleaning only