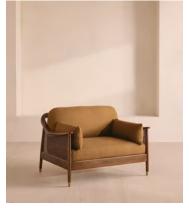

# Atlanta Loveseat, Linen, Ochre

€3,250 Regular price €2,763 Member price

Encased by rattan panelling on either side, a solid oak frame fitted with linen cushions is designed to seat one or two.

The Atlanta loveseat takes its inspiration from the design details seen throughout London's Shoreditch House. A solid oak frame finished with capped, antiqued brass feet and rattan panelling on either side is fitted with cushions wrapped in linen. Its upholstery is available in a range of bespoke shades.

### **Details**

Arm height: 61cm Fabric: 100% Linen

Feet: Oak

Frame: Oak and cane
Removable cushions: Yes
Removable legs: No
Seat depth: 69cm
Seat height: 45cm
Seat width: 106cm

Care instructions: Professional Upholstery Cleaning only