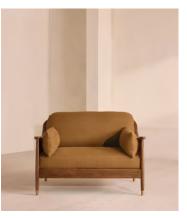

# Atlanta Loveseat, Linen, Ochre

€3,250 Regular price €2,763 Member price

Encased by rattan panelling on either side, a solid oak frame fitted with linen cushions is designed to seat one or two.

The Atlanta loveseat takes its inspiration from the design details seen throughout London's Shoreditch House. A solid oak frame finished with capped, antiqued brass feet and rattan panelling on either side is fitted with cushions wrapped in linen. Its upholstery is available in a range of bespoke shades.

### **Details**

Arm height: 61cm Fabric: 100% Linen

Feet: Oak

Frame: Oak and cane
Removable cushions: Yes
Removable legs: No
Seat depth: 69cm
Seat height: 45cm
Seat width: 106cm

Care instructions: Professional Upholstery Cleaning only