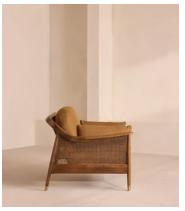

# Atlanta Loveseat, Linen, Ochre

€3,250 Regular price €2,763 Member price

Encased by rattan panelling on either side, a solid oak frame fitted with linen cushions is designed to seat one or two.

The Atlanta loveseat takes its inspiration from the design details seen throughout London's Shoreditch House. A solid oak frame finished with capped, antiqued brass feet and rattan panelling on either side is fitted with cushions wrapped in linen. Its upholstery is available in a range of bespoke shades.

### **Details**

Arm height: 61cm Fabric: 100% Linen

Feet: Oak

Frame: Oak and cane
Removable cushions: Yes
Removable legs: No
Seat depth: 69cm
Seat height: 45cm
Seat width: 106cm

Care instructions: Professional Upholstery Cleaning only