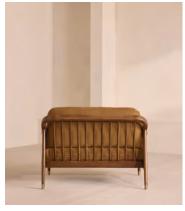

# Atlanta Loveseat, Linen, Ochre

€3,250 Regular price €2,763 Member price

Encased by rattan panelling on either side, a solid oak frame fitted with linen cushions is designed to seat one or two.

The Atlanta loveseat takes its inspiration from the design details seen throughout London's Shoreditch House. A solid oak frame finished with capped, antiqued brass feet and rattan panelling on either side is fitted with cushions wrapped in linen. Its upholstery is available in a range of bespoke shades.

### **Details**

Arm height: 61cm Fabric: 100% Linen

Feet: Oak

Frame: Oak and cane
Removable cushions: Yes
Removable legs: No
Seat depth: 69cm
Seat height: 45cm
Seat width: 106cm

Care instructions: Professional Upholstery Cleaning only