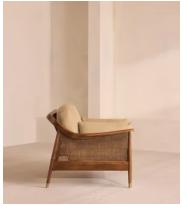

# Atlanta Loveseat, Linen, Wheat

€3,250 Regular price €2,763 Member price

Encased by rattan panelling on either side, a solid oak frame fitted with linen cushions is designed to seat one or two.

The Atlanta loveseat takes its inspiration from the design details seen throughout London's Shoreditch House. A solid oak frame finished with capped, antiqued brass feet and rattan panelling on either side is fitted with cushions wrapped in linen. Its upholstery is available in a range of bespoke shades.