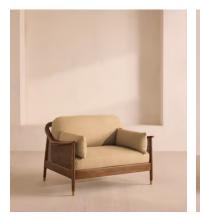

# Atlanta Loveseat, Linen, Wheat

€3,250 Regular price €2,763 Member price

Encased by rattan panelling on either side, a solid oak frame fitted with linen cushions is designed to seat one or two.

The Atlanta loveseat takes its inspiration from the design details seen throughout London's Shoreditch House. A solid oak frame finished with capped, antiqued brass feet and rattan panelling on either side is fitted with cushions wrapped in linen. Its upholstery is available in a range of bespoke shades.