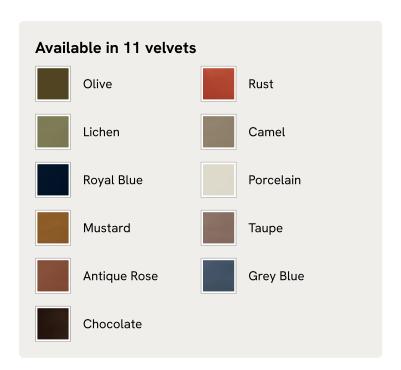

with linen cushions is designed to seat one or two.

The Atlanta loveseat takes its inspiration from the design details seen throughout London's Shoreditch House. A solid oak frame finished with capped, antiqued brass feet and rattan panelling on either side is fitted with cushions wrapped in linen. Its upholstery is available in a range of bespoke shades.

### **Dimensions**

Dimensions: H80 x W117 x D87cm / H32 x W46 x D34"

Weight: 44kg / 97lbs

Packaged dimensions:  $H83 \times W125 \times D100 cm / H32.7 \times W49.2 \times D39.4$ "

### **Details**

Arm height: 61cm Fabric: 100% Linen

Feet: Oak

Frame: Oak and cane
Removable cushions: Yes
Removable legs: No
Seat depth: 69cm
Seat height: 45cm

Seat width: 106cm

Care instructions: Professional Upholstery Cleaning only

## SOHO HOME