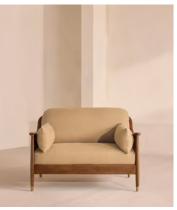

# Atlanta Loveseat, Linen, Wheat

€3,250 Regular price €2,763 Member price

Encased by rattan panelling on either side, a solid oak frame fitted with linen cushions is designed to seat one or two.

The Atlanta loveseat takes its inspiration from the design details seen throughout London's Shoreditch House. A solid oak frame finished with capped, antiqued brass feet and rattan panelling on either side is fitted with cushions wrapped in linen. Its upholstery is available in a range of bespoke shades.