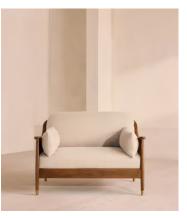

# Atlanta Loveseat, Linen, Bisque

€3,250 Regular price €2,763 Member price

Encased by rattan panelling on either side, a solid oak frame fitted with linen cushions is designed to seat one or two.

The Atlanta loveseat takes its inspiration from the design details seen throughout London's Shoreditch House. A solid oak frame finished with capped, antiqued brass feet and rattan panelling on either side is fitted with cushions wrapped in linen. Its upholstery is available in a range of bespoke shades.