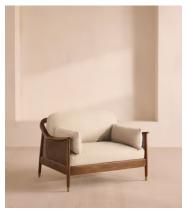

# Atlanta Loveseat, Linen, Bisque

€3,250 Regular price €2,763 Member price

Encased by rattan panelling on either side, a solid oak frame fitted with linen cushions is designed to seat one or two.

The Atlanta loveseat takes its inspiration from the design details seen throughout London's Shoreditch House. A solid oak frame finished with capped, antiqued brass feet and rattan panelling on either side is fitted with cushions wrapped in linen. Its upholstery is available in a range of bespoke shades.