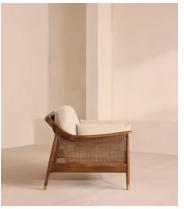

# Atlanta Loveseat, Linen, Bisque

€3,250 Regular price €2,763 Member price

Encased by rattan panelling on either side, a solid oak frame fitted with linen cushions is designed to seat one or two.

The Atlanta loveseat takes its inspiration from the design details seen throughout London's Shoreditch House. A solid oak frame finished with capped, antiqued brass feet and rattan panelling on either side is fitted with cushions wrapped in linen. Its upholstery is available in a range of bespoke shades.