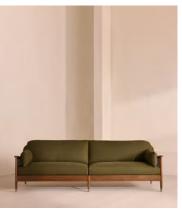

# Atlanta Four Seater Sofa, Linen, Olive

€5,200 Regular price €4,420 Member price

Encased by rattan panelling on either side, a solid oak frame fitted with linen cushions is designed to seat up to four.

The Atlanta four-seater sofa takes its inspiration from the design details seen throughout London's Shoreditch House. A solid oak frame finished with capped, antiqued brass feet and rattan panelling on either side is fitted with cushions wrapped in linen. Its upholstery is available in a range of bespoke shades.