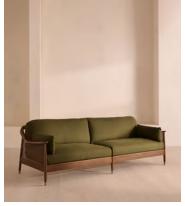

# Atlanta Four Seater Sofa, Linen, Olive

€5,200 Regular price €4,420 Member price

Encased by rattan panelling on either side, a solid oak frame fitted with linen cushions is designed to seat up to four.

The Atlanta four-seater sofa takes its inspiration from the design details seen throughout London's Shoreditch House. A solid oak frame finished with capped, antiqued brass feet and rattan panelling on either side is fitted with cushions wrapped in linen. Its upholstery is available in a range of bespoke shades.