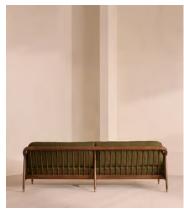

# Atlanta Four Seater Sofa, Linen, Olive

€5,200 Regular price €4,420 Member price

Encased by rattan panelling on either side, a solid oak frame fitted with linen cushions is designed to seat up to four.

The Atlanta four-seater sofa takes its inspiration from the design details seen throughout London's Shoreditch House. A solid oak frame finished with capped, antiqued brass feet and rattan panelling on either side is fitted with cushions wrapped in linen. Its upholstery is available in a range of bespoke shades.