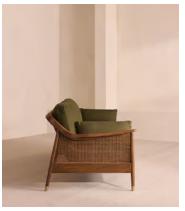

# Atlanta Four Seater Sofa, Linen, Olive

€5,200 Regular price €4,420 Member price

Encased by rattan panelling on either side, a solid oak frame fitted with linen cushions is designed to seat up to four.

The Atlanta four-seater sofa takes its inspiration from the design details seen throughout London's Shoreditch House. A solid oak frame finished with capped, antiqued brass feet and rattan panelling on either side is fitted with cushions wrapped in linen. Its upholstery is available in a range of bespoke shades.

### Details

Arm height: 61cm Fabric: 100% Linen

Feet: Oak

Frame: Oak and cane
Removable cushions: Yes
Removable legs: No
Seat depth: 69cm
Seat height: 45cm

Seat width: 240cm

Care instructions: Professional Upholstery Cleaning only