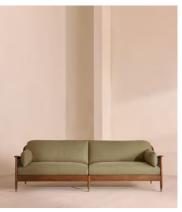

# Atlanta Four Seater Sofa, Linen, Sage

€5,200 Regular price €4,420 Member price

Encased by rattan panelling on either side, a solid oak frame fitted with linen cushions is designed to seat up to four.

The Atlanta four-seater sofa takes its inspiration from the design details seen throughout London's Shoreditch House. A solid oak frame finished with capped, antiqued brass feet and rattan panelling on either side is fitted with cushions wrapped in linen. Its upholstery is available in a range of bespoke shades.