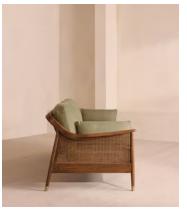

# Atlanta Four Seater Sofa, Linen, Sage

€5,200 Regular price €4,420 Member price

Encased by rattan panelling on either side, a solid oak frame fitted with linen cushions is designed to seat up to four.

The Atlanta four-seater sofa takes its inspiration from the design details seen throughout London's Shoreditch House. A solid oak frame finished with capped, antiqued brass feet and rattan panelling on either side is fitted with cushions wrapped in linen. Its upholstery is available in a range of bespoke shades.

### Details

Arm height: 61cm Fabric: 100% Linen

Feet: Oak

Frame: Oak and cane
Removable cushions: Yes
Removable legs: No
Seat depth: 69cm
Seat height: 45cm

Seat width: 240cm

Care instructions: Professional Upholstery Cleaning only