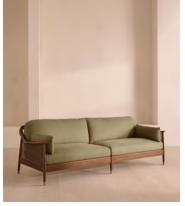

# Atlanta Four Seater Sofa, Linen, Sage

€5,200 Regular price €4,420 Member price

Encased by rattan panelling on either side, a solid oak frame fitted with linen cushions is designed to seat up to four.

The Atlanta four-seater sofa takes its inspiration from the design details seen throughout London's Shoreditch House. A solid oak frame finished with capped, antiqued brass feet and rattan panelling on either side is fitted with cushions wrapped in linen. Its upholstery is available in a range of bespoke shades.