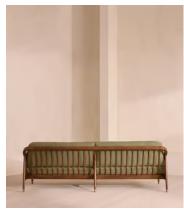

### Available in 2 sizes

Three Seater Sofa (H80 x W170 x D87cm / H32 x W67 x D34") Four Seater Sofa (H80 x W251 x D87cm / H32 x W99 x D34")