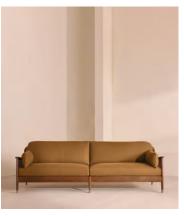

# Atlanta Four Seater Sofa, Linen, Ochre

€5,200 Regular price €4,420 Member price

Encased by rattan panelling on either side, a solid oak frame fitted with linen cushions is designed to seat up to four.

The Atlanta four-seater sofa takes its inspiration from the design details seen throughout London's Shoreditch House. A solid oak frame finished with capped, antiqued brass feet and rattan panelling on either side is fitted with cushions wrapped in linen. Its upholstery is available in a range of bespoke shades.