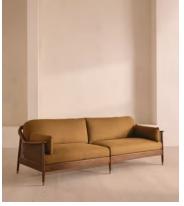

# Atlanta Four Seater Sofa, Linen, Ochre

€5,200 Regular price €4,420 Member price

Encased by rattan panelling on either side, a solid oak frame fitted with linen cushions is designed to seat up to four.

The Atlanta four-seater sofa takes its inspiration from the design details seen throughout London's Shoreditch House. A solid oak frame finished with capped, antiqued brass feet and rattan panelling on either side is fitted with cushions wrapped in linen. Its upholstery is available in a range of bespoke shades.