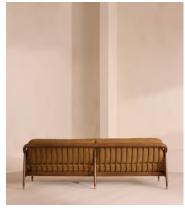

### Available in 2 sizes

Three Seater Sofa (H80 x W170 x D87cm / H32 x W67 x D34") Four Seater Sofa (H80 x W251 x D87cm / H32 x W99 x D34")