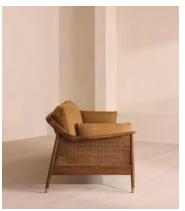

# Atlanta Four Seater Sofa, Linen, Ochre

€5,200 Regular price €4,420 Member price

Encased by rattan panelling on either side, a solid oak frame fitted with linen cushions is designed to seat up to four.

The Atlanta four-seater sofa takes its inspiration from the design details seen throughout London's Shoreditch House. A solid oak frame finished with capped, antiqued brass feet and rattan panelling on either side is fitted with cushions wrapped in linen. Its upholstery is available in a range of bespoke shades.

### Details

Arm height: 61cm Fabric: 100% Linen

Feet: Oak

Frame: Oak and cane
Removable cushions: Yes
Removable legs: No
Seat depth: 69cm
Seat height: 45cm

Seat width: 240cm

Care instructions: Professional Upholstery Cleaning only