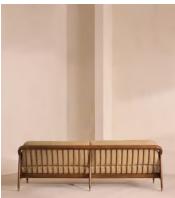

## **Dimensions**

Dimensions: H80 x W251 x D87cm / H32 x W99 x D34" Weight: 75kg / 165.3lbs Packaged dimensions: H83 x W259 x D100cm / H32.7 x W102 x D39.4"

## Available in 2 sizes

Three Seater Sofa (H80 x W170 x D87cm / H32 x W67 x D34") Four Seater Sofa (H80 x W251 x D87cm / H32 x W99 x D34")