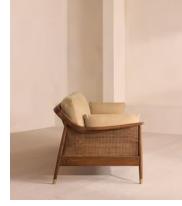

# Atlanta Four Seater Sofa, Linen, Wheat

€5,200 Regular price €4,420 Member price

Encased by rattan panelling on either side, a solid oak frame fitted with linen cushions is designed to seat up to four.

The Atlanta four-seater sofa takes its inspiration from the design details seen throughout London's Shoreditch House. A solid oak frame finished with capped, antiqued brass feet and rattan panelling on either side is fitted with cushions wrapped in linen. Its upholstery is available in a range of bespoke shades.

#### Details

Arm height: 61cm Fabric: 100% Linen Feet: Oak Frame: Oak and cane Removable cushions: Yes Removable legs: No Seat depth: 69cm Seat height: 45cm Seat width: 240cm Care instructions: Professional Upholstery Cleaning only