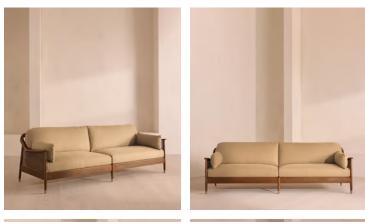

# Atlanta Four Seater Sofa, Linen, Wheat

€5,200 Regular price €4,420 Member price

Encased by rattan panelling on either side, a solid oak frame fitted with linen cushions is designed to seat up to four.

The Atlanta four-seater sofa takes its inspiration from the design details seen throughout London's Shoreditch House. A solid oak frame finished with capped, antiqued brass feet and rattan panelling on either side is fitted with cushions wrapped in linen. Its upholstery is available in a range of bespoke shades.

#### Details

Arm height: 61cm Fabric: 100% Linen Feet: Oak Frame: Oak and cane Removable cushions: Yes Removable legs: No Seat depth: 69cm Seat height: 45cm Seat width: 240cm Care instructions: Professional Upholstery Cleaning only