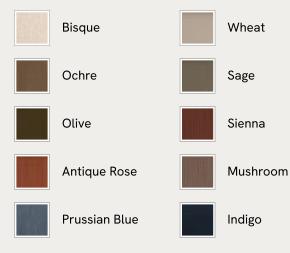

# SOHO HOME







## Available in 10 linens





# Atlanta Four Seater Sofa, Linen, Wheat

€5,200 Regular price €4,420 Member price

Encased by rattan panelling on either side, a solid oak frame fitted with linen cushions is designed to seat up to four.

The Atlanta four-seater sofa takes its inspiration from the design details seen throughout London's Shoreditch House. A solid oak frame finished with capped, antiqued brass feet and rattan panelling on either side is fitted with cushions wrapped in linen. Its upholstery is available in a range of bespoke shades.

## **Dimensions**

Dimensions: H80 x W251 x D87cm / H32 x W99 x D34" Weight: 75kg / 165.3lbs Packaged dimensions: H83 x W259 x D100cm / H32.7 x W102 x D39.4"

#### Details

Arm height: 61cm Fabric: 100% Linen Feet: Oak Frame: Oak and cane Removable cushions: Yes Removable le