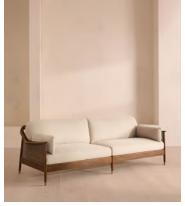

# Atlanta Four Seater Sofa, Linen, Bisque

€5,200 Regular price €4,420 Member price

Encased by rattan panelling on either side, a solid oak frame fitted with linen cushions is designed to seat up to four.

The Atlanta four-seater sofa takes its inspiration from the design details seen throughout London's Shoreditch House. A solid oak frame finished with capped, antiqued brass feet and rattan panelling on either side is fitted with cushions wrapped in linen. Its upholstery is available in a range of bespoke shades.

### Details

Arm height: 61cm Fabric: 100% Linen

Feet: Oak

Frame: Oak and cane
Removable cushions: Yes
Removable legs: No
Seat depth: 69cm
Seat height: 45cm

Seat width: 240cm

Care instructions: Professional Upholstery Cleaning only