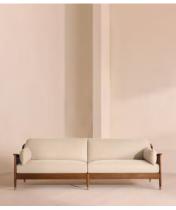

# Atlanta Four Seater Sofa, Linen, Bisque

€5,200 Regular price €4,420 Member price

Encased by rattan panelling on either side, a solid oak frame fitted with linen cushions is designed to seat up to four.

The Atlanta four-seater sofa takes its inspiration from the design details seen throughout London's Shoreditch House. A solid oak frame finished with capped, antiqued brass feet and rattan panelling on either side is fitted with cushions wrapped in linen. Its upholstery is available in a range of bespoke shades.

### Available in 2 sizes

Three Seater Sofa (H80 x W170 x D87cm / H32 x W67 x D34") Four Seater Sofa (H80 x W251 x D87cm / H32 x W99 x D34")