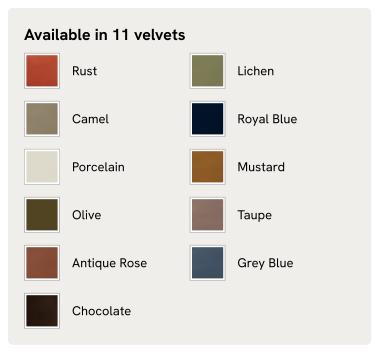

egs, this bench is designed to pair with the Theodore armchair or mix and match across the rest of our collection. Its blind-tufted, feather-wrapped seat cushion is upholstered in velvet and co-ordinates with a bolster cushion secured by a single strap.

#### Dimensions

Dimensions: H38 x W170 x D50cm / H15 x W67 x D20" Weight: 30kg / 66.1lbs Packaged dimensions: H44 x W181 x D61cm / H17.3 x W71.3 x D24" Packaged weight: 30kg / 66.1lbs

#### Details

Fabric: 85% Cotton, 15% Polyester (100% Cotton Pile)
Feet: Oak with brass effect finish
Frame: Birch and oak frame with brass effect finish
Removable cushions: Yes
Removable legs: Yes
Seat depth: 50cm
Seat height: 38cm
Seat width: 170cm
Care instructions: Professional Upholstery Cleaning only





#### Available in 5 leathers



## SOHO HOME