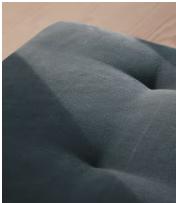

# Theodore Bench, Grey Blue Velvet

€1,300 Regular price €1,105 Member price

A blind-tufted, feather-wrapped seat cushion is upholstered in velvet to create a wide silhouette made for relaxing.

Taking cues from Soho House 40 Greek Street with the brass detailing at the bottom of its birch and oakwood legs, this bench is designed to pair with the Theodore armchair or mix and match across the rest of our collection. Its blind-tufted, feather-wrapped seat cushion is upholstered in velvet and co-ordinates with a bolster cushion secured by a single strap.

#### Details

Fabric: 85% Cotton, 15% Polyester (100% Cotton Pile)
Feet: Oak with brass effect finish
Frame: Birch and oak frame with brass effect finish
Removable cushions: Yes
Removable legs: Yes
Seat depth: 50cm
Seat height: 38cm
Seat width: 170cm
Care instructions: Professional Upholstery Cleaning only