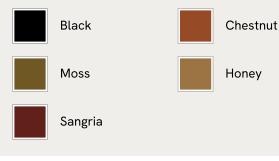

ch and oakwood legs, this bench is designed to pair with the Theodore armchair or mix and match across the rest of our collection. Its blind-tufted, feather-wrapped seat cushion is upholstered in velvet and co-ordinates with a bolster cushion secured by a single strap.

#### Dimensions

Dimensions: H38 x W170 x D50cm / H15 x W67 x D20" Weight: 30kg / 66.1lbs Packaged dimensions: H44 x W181 x D61cm / H17.3 x W71.3 x D24" Packaged weight: 30kg / 66.1lbs

#### Details

Fabric: 85% Cotton, 15% Polyester (100% Cotton Pile)
Feet: Oak with brass effect finish
Frame: Birch and oak frame with brass effect finish
Removable cushions: Yes
Removable legs: Yes
Seat depth: 50cm
Seat height: 38cm
Seat width: 170cm
Care instructions: Professional Upholstery Cleaning only





#### Available in 5 leathers



## SOHO HOME