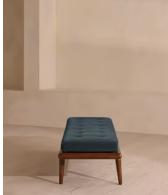

# Theodore Bench, Grey Blue Velvet

€1,300 Regular price €1,105 Member price

A blind-tufted, feather-wrapped seat cushion is upholstered in velvet to create a wide silhouette made for relaxing.

Taking cues from Soho House 40 Greek Street with the brass detailing at the bottom of its birch and oakwood legs, this bench is designed to pair with the Theodore armchair or mix and match across the rest of our collection. Its blind-tufted, feather-wrapped seat cushion is upholstered in velvet and co-ordinates with a bolster cushion secured by a single strap.

#### Dimensions

Dimensions: H38 x W170 x D50cm / H15 x W67 x D20" Weight: 30kg / 66.1lbs Packaged dimensions: H44 x W181 x D61cm / H17.3 x W71.3 x D24" Packaged weight: 30kg / 66.1lbs