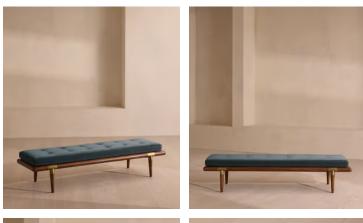

# Theodore Bench, Grey Blue Velvet

€1,300 Regular price €1,105 Member price

A blind-tufted, feather-wrapped seat cushion is upholstered in velvet to create a wide silhouette made for relaxing.

Taking cues from Soho House 40 Greek Street with the brass detailing at the bottom of its birch and oakwood legs, this bench is designed to pair with the Theodore armchair or mix and match across the rest of our collection. Its blind-tufted, feather-wrapped seat cushion is upholstered in velvet and co-ordinates with a bolster cushion secured by a single strap.

#### Dimensions

Dimensions: H38 x W170 x D50cm / H15 x W67 x D20" Weight: 30kg / 66.1lbs Packaged dimensions: H44 x W181 x D61cm / H17.3 x W71.3 x D24" Packaged weight: 30kg / 66.1lbs