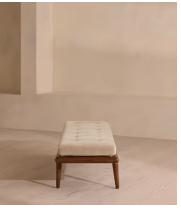

# Theodore Bench, Porcelain Velvet

€1,300 Regular price €1,105 Member price

A blind-tufted, feather-wrapped seat cushion is upholstered in velvet to create a wide silhouette made for relaxing.

Taking cues from Soho House 40 Greek Street with the brass detailing at the bottom of its birch and oakwood legs, this bench is designed to pair with the Theodore armchair or mix and match across the rest of our collection. Its blind-tufted, feather-wrapped seat cushion is upholstered in velvet and co-ordinates with a bolster cushion secured by a single strap.

### **Dimensions**

Dimensions:  $H38 \times W170 \times D50 \text{cm} / H15 \times W67 \times D20$ "

Weight: 30kg / 66.1lbs

Packaged dimensions: H44 x W181 x D61cm / H17.3 x W71.3 x D24"

### **Details**

Fabric: 85% Cotton, 15% Polyester (100% Cotton Pile)

Feet: Oak with brass effect finish

Frame: Birch and oak frame with brass effect finish

Removable cushions: Yes
Removable legs: Yes
Seat depth: 50cm
Seat height: 38cm
Seat width: 170cm