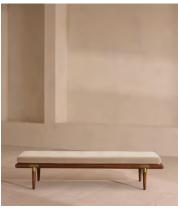

# Theodore Bench, Porcelain Velvet

€1,300 Regular price €1,105 Member price

A blind-tufted, feather-wrapped seat cushion is upholstered in velvet to create a wide silhouette made for relaxing.

Taking cues from Soho House 40 Greek Street with the brass detailing at the bottom of its birch and oakwood legs, this bench is designed to pair with the Theodore armchair or mix and match across the rest of our collection. Its blind-tufted, feather-wrapped seat cushion is upholstered in velvet and co-ordinates with a bolster cushion secured by a single strap.

### **Dimensions**

Dimensions:  $H38 \times W170 \times D50 \text{cm} / H15 \times W67 \times D20$ "

Weight: 30kg / 66.1lbs

Packaged dimensions: H44 x W181 x D61cm / H17.3 x W71.3 x D24"

### **Details**

Fabric: 85% Cotton, 15% Polyester (100% Cotton Pile)

Feet: Oak with brass effect finish

Frame: Birch and oak frame with brass effect finish

Removable cushions: Yes
Removable legs: Yes
Seat depth: 50cm
Seat height: 38cm
Seat width: 170cm