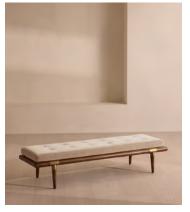

# Theodore Bench, Porcelain Velvet

€1,300 Regular price €1,105 Member price

A blind-tufted, feather-wrapped seat cushion is upholstered in velvet to create a wide silhouette made for relaxing.

Taking cues from Soho House 40 Greek Street with the brass detailing at the bottom of its birch and oakwood legs, this bench is designed to pair with the Theodore armchair or mix and match across the rest of our collection. Its blind-tufted, feather-wrapped seat cushion is upholstered in velvet and co-ordinates with a bolster cushion secured by a single strap.

### **Dimensions**

Dimensions:  $H38 \times W170 \times D50 \text{cm} / H15 \times W67 \times D20$ "

Weight: 30kg / 66.1lbs

Packaged dimensions: H44 x W181 x D61cm / H17.3 x W71.3 x D24"

### **Details**

Fabric: 85% Cotton, 15% Polyester (100% Cotton Pile)

Feet: Oak with brass effect finish

Frame: Birch and oak frame with brass effect finish

Removable cushions: Yes
Removable legs: Yes
Seat depth: 50cm
Seat height: 38cm
Seat width: 170cm