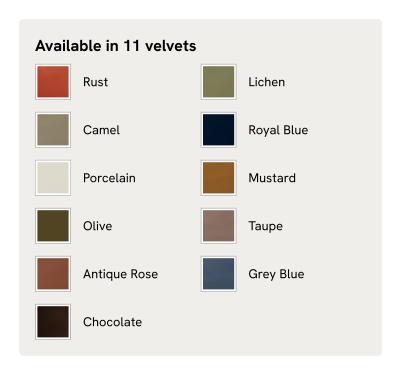

# Theodore Bench, Porcelain Velvet

€1,300 Regular price €1,105 Member price

A blind-tufted, feather-wrapped seat cushion is upholstered in velvet to create a wide silhouette made for relaxing.

Taking cues from Soho House 40 Greek Street with the brass detailing at the bottom of its birch and oakwood legs, this bench is designed to pair with the Theodore armchair or mix and match across the rest of our collection. Its blind-tufted, feather-wrapped seat cushion is upholstered in velvet and co-ordinates with a bolster cushion secured by a single strap.