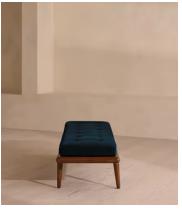

# Theodore Bench, Royal Blue Velvet

€1,300 Regular price €1,105 Member price

A blind-tufted, feather-wrapped seat cushion is upholstered in velvet to create a wide silhouette made for relaxing.

Taking cues from Soho House 40 Greek Street with the brass detailing at the bottom of its birch and oakwood legs, this bench is designed to pair with the Theodore armchair or mix and match across the rest of our collection. Its blind-tufted, feather-wrapped seat cushion is upholstered in velvet and co-ordinates with a bolster cushion secured by a single strap.

### **Details**

Fabric: 85% Cotton, 15% Polyester (100% Cotton Pile)

Feet: Oak with brass effect finish

Frame: Birch and oak frame with brass effect finish

Removable cushions: Yes
Removable legs: Yes
Seat depth: 50cm
Seat height: 38cm
Seat width: 170cm