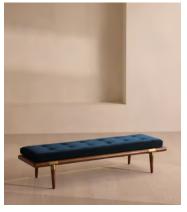

# Theodore Bench, Royal Blue Velvet

€1,300 Regular price €1,105 Member price

A blind-tufted, feather-wrapped seat cushion is upholstered in velvet to create a wide silhouette made for relaxing.

Taking cues from Soho House 40 Greek Street with the brass detailing at the bottom of its birch and oakwood legs, this bench is designed to pair with the Theodore armchair or mix and match across the rest of our collection. Its blind-tufted, feather-wrapped seat cushion is upholstered in velvet and co-ordinates with a bolster cushion secured by a single strap.

### **Dimensions**

Dimensions:  $H38 \times W170 \times D50 \text{cm} / H15 \times W67 \times D20$ "

Weight: 30kg / 66.1lbs

Packaged dimensions: H44 x W181 x D61cm / H17.3 x W71.3 x D24"

Packaged weight: 30kg / 66.1lbs