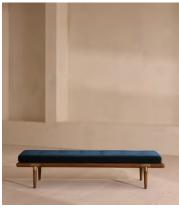

# Theodore Bench, Royal Blue Velvet

€1,300 Regular price €1,105 Member price

A blind-tufted, feather-wrapped seat cushion is upholstered in velvet to create a wide silhouette made for relaxing.

Taking cues from Soho House 40 Greek Street with the brass detailing at the bottom of its birch and oakwood legs, this bench is designed to pair with the Theodore armchair or mix and match across the rest of our collection. Its blind-tufted, feather-wrapped seat cushion is upholstered in velvet and co-ordinates with a bolster cushion secured by a single strap.

### **Dimensions**

Dimensions:  $H38 \times W170 \times D50 \text{cm} / H15 \times W67 \times D20$ "

Weight: 30kg / 66.1lbs

Packaged dimensions: H44 x W181 x D61cm / H17.3 x W71.3 x D24"

Packaged weight: 30kg / 66.1lbs