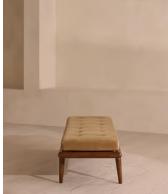

# Theodore Bench, Camel Velvet

€1,300 Regular price €1,105 Member price

A blind-tufted, feather-wrapped seat cushion is upholstered in velvet to create a wide silhouette made for relaxing.

Taking cues from Soho House 40 Greek Street with the brass detailing at the bottom of its birch and oakwood legs, this bench is designed to pair with the Theodore armchair or mix and match across the rest of our collection. Its blind-tufted, feather-wrapped seat cushion is upholstered in velvet and co-ordinates with a bolster cushion secured by a single strap.

#### Dimensions

Dimensions: H38 x W170 x D50cm / H15 x W67 x D20" Weight: 30kg / 66.1lbs Packaged dimensions: H44 x W181 x D61cm / H17.3 x W71.3 x D24" Packaged weight: 30kg / 66.1lbs

#### Details

Fabric: 85% Cotton, 15% Polyester (100% Cotton Pile)
Feet: Oak with brass effect finish
Frame: Birch and oak frame with brass effect finish
Removable cushions: Yes
Removable legs: Yes
Seat depth: 50cm
Seat height: 38cm
Seat width: 170cm
Care instructions: Professional Upholstery Cleaning only