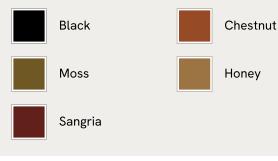

ch and oakwood legs, this bench is designed to pair with the Theodore armchair or mix and match across the rest of our collection. Its blind-tufted, feather-wrapped seat cushion is upholstered in velvet and co-ordinates with a bolster cushion secured by a single strap.

#### Dimensions

Dimensions: H38 x W170 x D50cm / H15 x W67 x D20" Weight: 30kg / 66.1lbs Packaged dimensions: H44 x W181 x D61cm / H17.3 x W71.3 x D24" Packaged weight: 30kg / 66.1lbs

#### Details

Fabric: 85% Cotton, 15% Polyester (100% Cotton Pile)
Feet: Oak with brass effect finish
Frame: Birch and oak frame with brass effect finish
Removable cushions: Yes
Removable legs: Yes
Seat depth: 50cm
Seat height: 38cm
Seat width: 170cm
Care instructions: Professional Upholstery Cleaning only





#### Available in 5 leathers



## SOHO HOME