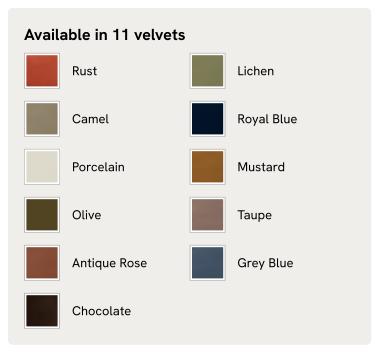

egs, this bench is designed to pair with the Theodore armchair or mix and match across the rest of our collection. Its blind-tufted, feather-wrapped seat cushion is upholstered in velvet and co-ordinates with a bolster cushion secured by a single strap.

#### Dimensions

Dimensions: H38 x W170 x D50cm / H15 x W67 x D20" Weight: 30kg / 66.1lbs Packaged dimensions: H44 x W181 x D61cm / H17.3 x W71.3 x D24" Packaged weight: 30kg / 66.1lbs

#### Details

Fabric: 85% Cotton, 15% Polyester (100% Cotton Pile)
Feet: Oak with brass effect finish
Frame: Birch and oak frame with brass effect finish
Removable cushions: Yes
Removable legs: Yes
Seat depth: 50cm
Seat height: 38cm
Seat width: 170cm
Care instructions: Professional Upholstery Cleaning only





#### Available in 5 leathers



## SOHO HOME