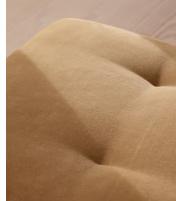

# Theodore Bench, Camel Velvet

€1,300 Regular price €1,105 Member price

A blind-tufted, feather-wrapped seat cushion is upholstered in velvet to create a wide silhouette made for relaxing.

Taking cues from Soho House 40 Greek Street with the brass detailing at the bottom of its birch and oakwood legs, this bench is designed to pair with the Theodore armchair or mix and match across the rest of our collection. Its blind-tufted, feather-wrapped seat cushion is upholstered in velvet and co-ordinates with a bolster cushion secured by a single strap.

#### Details

Fabric: 85% Cotton, 15% Polyester (100% Cotton Pile)
Feet: Oak with brass effect finish
Frame: Birch and oak frame with brass effect finish
Removable cushions: Yes
Removable legs: Yes
Seat depth: 50cm
Seat height: 38cm
Seat width: 170cm
Care instructions: Professional Upholstery Cleaning only