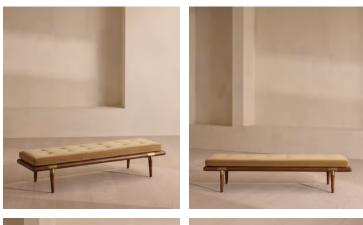

# Theodore Bench, Camel Velvet

€1,300 Regular price €1,105 Member price

A blind-tufted, feather-wrapped seat cushion is upholstered in velvet to create a wide silhouette made for relaxing.

Taking cues from Soho House 40 Greek Street with the brass detailing at the bottom of its birch and oakwood legs, this bench is designed to pair with the Theodore armchair or mix and match across the rest of our collection. Its blind-tufted, feather-wrapped seat cushion is upholstered in velvet and co-ordinates with a bolster cushion secured by a single strap.

#### Dimensions

Dimensions: H38 x W170 x D50cm / H15 x W67 x D20" Weight: 30kg / 66.1lbs Packaged dimensions: H44 x W181 x D61cm / H17.3 x W71.3 x D24" Packaged weight: 30kg / 66.1lbs

#### Details

Fabric: 85% Cotton, 15% Polyester (100% Cotton Pile)
Feet: Oak with brass effect finish
Frame: Birch and oak frame with brass effect finish
Removable cushions: Yes
Removable legs: Yes
Seat depth: 50cm
Seat height: 38cm
Seat width: 170cm
Care instructions: Professional Upholstery Cleaning only