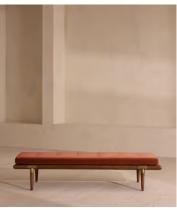

# Theodore Bench, Rust Velvet

€1,300 Regular price €1,105 Member price

A blind-tufted, feather-wrapped seat cushion is upholstered in velvet to create a wide silhouette made for relaxing.

Taking cues from Soho House 40 Greek Street with the brass detailing at the bottom of its birch and oakwood legs, this bench is designed to pair with the Theodore armchair or mix and match across the rest of our collection. Its blind-tufted, feather-wrapped seat cushion is upholstered in velvet and co-ordinates with a bolster cushion secured by a single strap.

### **Dimensions**

Dimensions:  $H38 \times W170 \times D50 \text{cm} / H15 \times W67 \times D20$ "

**Weight:** 30kg / 66.1lbs

Packaged dimensions: H44 x W181 x D61cm / H17.3 x W71.3 x D24"

Packaged weight: 30kg / 66.1lbs