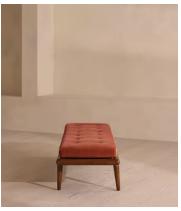

# Theodore Bench, Rust Velvet

€1,300 Regular price €1,105 Member price

A blind-tufted, feather-wrapped seat cushion is upholstered in velvet to create a wide silhouette made for relaxing.

Taking cues from Soho House 40 Greek Street with the brass detailing at the bottom of its birch and oakwood legs, this bench is designed to pair with the Theodore armchair or mix and match across the rest of our collection. Its blind-tufted, feather-wrapped seat cushion is upholstered in velvet and co-ordinates with a bolster cushion secured by a single strap.

### **Details**

Fabric: 85% Cotton, 15% Polyester (100% Cotton Pile)

Feet: Oak with brass effect finish

Frame: Birch and oak frame with brass effect finish

Removable cushions: Yes
Removable legs: Yes
Seat depth: 50cm
Seat height: 38cm
Seat width: 170cm