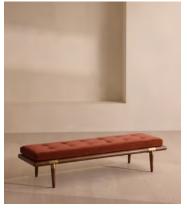

# Theodore Bench, Rust Velvet

€1,300 Regular price €1,105 Member price

A blind-tufted, feather-wrapped seat cushion is upholstered in velvet to create a wide silhouette made for relaxing.

Taking cues from Soho House 40 Greek Street with the brass detailing at the bottom of its birch and oakwood legs, this bench is designed to pair with the Theodore armchair or mix and match across the rest of our collection. Its blind-tufted, feather-wrapped seat cushion is upholstered in velvet and co-ordinates with a bolster cushion secured by a single strap.

### **Dimensions**

Dimensions:  $H38 \times W170 \times D50 \text{cm} / H15 \times W67 \times D20$ "

**Weight:** 30kg / 66.1lbs

Packaged dimensions: H44 x W181 x D61cm / H17.3 x W71.3 x D24"

Packaged weight: 30kg / 66.1lbs

### **Details**

Fabric: 85% Cotton, 15% Polyester (100% Cotton Pile)

Feet: Oak with brass effect finish

Frame: Birch and oak frame with brass effect finish

Removable cushions: Yes
Removable legs: Yes
Seat depth: 50cm
Seat height: 38cm
Seat width: 170cm