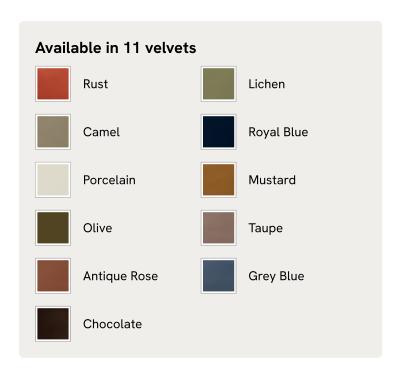

nch is designed to pair with the Theodore armchair or mix and match across the rest of our collection. Its blind-tufted, feather-wrapped seat cushion is upholstered in velvet and co-ordinates with a bolster cushion secured by a single strap.

### **Dimensions**

Dimensions:  $H38 \times W170 \times D50 \text{cm} / H15 \times W67 \times D20$ "

**Weight:** 30kg / 66.1lbs

Packaged dimensions: H44 x W181 x D61cm / H17.3 x W71.3 x D24"

Packaged weight: 30kg / 66.1lbs

### **Details**

Fabric: 85% Cotton, 15% Polyester (100% Cotton Pile)

Feet: Oak with brass effect finish

Frame: Birch and oak frame with brass effect finish

Removable cushions: Yes
Removable legs: Yes
Seat depth: 50cm
Seat height: 38cm
Seat width: 170cm

Care instructions: Professional Upholstery Cleaning only

# SOHO HOME