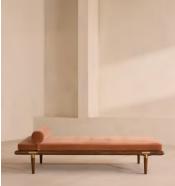

# Theodore Daybed, Antique Rose Velvet

€2,200 Regular price €1,870 Member price

Tapered legs carved from birch and oak are paired with a comfortable, feather-wrapped cushion upholstered in velvet.

Designed to co-ordinate with the Theodore armchair or mix and match across the rest of our collection, this daybed pairs a tapered birch and oak frame with velvet upholstery. Taking cues from the interiors of Soho House 40 Greek Street, it's finished with brass detailing on the legs and a comfortable, feather-wrapped foam cushion.

### Dimensions

Dimensions: H55 x W180 x D85cm / H22 x W71 x D34" Weight: 43kg / 94.8lbs Packaged dimensions: H45 x W192 x D97cm / H17.7 x W75.6 x D38.2"

### Details

Fabric: 85% Cotton, 15% Polyester (100% Cotton Pile)Feet: Oak with brass effect finishFrame: Birch and oak frame with brass effect finishRemovable cushions: YesRemovable legs: YesSeat depth: 81cmSeat height: 39cmSeat width: 175cmCare instructions: Professional upholstery cleaner only