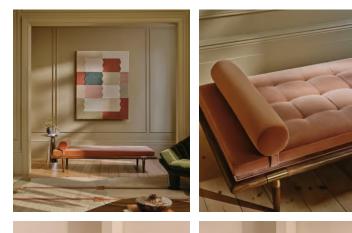

# Theodore Daybed, Antique Rose Velvet

€2,200 Regular price €1,870 Member price

Tapered legs carved from birch and oak are paired with a comfortable, feather-wrapped cushion upholstered in velvet.

Designed to co-ordinate with the Theodore armchair or mix and match across the rest of our collection, this daybed pairs a tapered birch and oak frame with velvet upholstery. Taking cues from the interiors of Soho House 40 Greek Street, it's finished with brass detailing on the legs and a comfortable, feather-wrapped foam cushion.