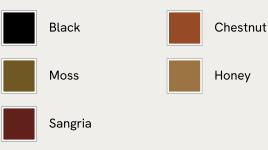

## SOHO HOME





### Available in 5 leathers



# Theodore Daybed, Antique Rose Velvet

€2,200 Regular price €1,870 Member price

Tapered legs carved from birch and oak are paired with a comfortable, feather-wrapped cushion upholstered in velvet.

Designed to co-ordinate with the Theodore armchair or mix and match across the rest of our collection, this daybed pairs a tapered birch and oak frame with velvet upholstery. Taking cues from the interiors of Soho House 40 Greek Street, it's finished with brass detailing on the legs and a comfortable, feather-wrapped foam cushion.

### Dimensions

Dimensions: H55 x W180 x D85cm / H22 x W71 x D34" Weight: 43kg / 94.8lbs Packaged dimensions: H45 x W192 x D97cm / H17.7 x W75.6 x D38.2"

### Details

Fabric: 85% Cotton, 15% Polyester (100% Cotton Pile)Feet: Oak with brass effect finishFrame: Bir